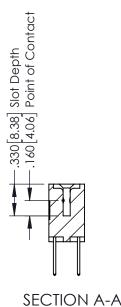

## **Contact Code 556**

INSULATOR MATERIAL: THERMOPLASTIC POLYESTER, UL 94V-0 CONTACT MATERIAL; COPPER, NICKEL, TIN ALLOY CA-725 CONTACT PLATING: GOLD ON THE MATING AREA, TIN-LEAD

ON THE CONTACT TAILS, NICKEL UNDERPLATE

## 346/396 SERIES CARD EDGE CONNECTOR CONTACT CODE 555,556,558,559,560 DIMENSIONS

YOUR CONNECTION TO QUALITY & SERVICE

**EDAC INC** TORONTO, ONTARIO CANADA

THESE DRAWINGS AND SPECIFICATIONS ARE THE PROPERTY OF EDAC INC.,AND SHALL NOT BE REPRODUCED, OR COPIED OR USED AS THE BASIS FOR THE MANUFACTURE OR SALE OF APPARATUS WITHOUT WRITTEN PERMISSION.