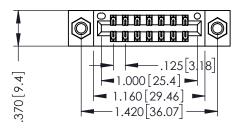

346/396 SERIES CARD EDGE CONNECTOR PART NUMBER: 346-014-526-807

YOUR CONNECTION TO QUALITY & SERVICE

**EDAC INC** TORONTO, ONTARIO CANADA

THESE DRAWINGS AND SPECIFICATIONS ARE THE PROPERTY OF EDAC INC., AND SHALL NOT BE REPRODUCED,OR COPIED OR USED AS THE BASIS FOR THE MANUFACTURE OR SALE OF APPARATUS WITHOUT WRITTEN PERMISSION.

THIS IS A C.A.D. GENERATED DRAWING DO NOT MAKE MANUAL REVISIONS TO MASTER.

ISSUE NUMBER

ORIGINAL

1

INSULATOR MATERIAL: THERMOPLASTIC POLYESTER, UL 94V-0 CONTACT MATERIAL; COPPER, NICKEL, TIN ALLOY CA-725 CONTACT PLATING: GOLD ON THE MATING AREA, TIN-LEAD ON THE CONTACT TAILS, NICKEL UNDERPLATE