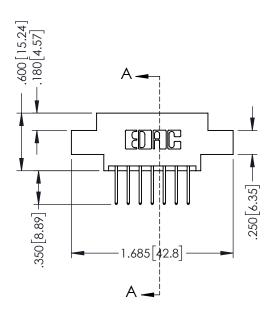

## **Contact Code 555**

## **Contact Code 556**

INSULATOR MATERIAL: THERMOPLASTIC POLYESTER, UL 94V-0 CONTACT MATERIAL; COPPER, NICKEL, TIN ALLOY CA-725 CONTACT PLATING: GOLD ON THE MATING AREA, TIN-LEAD

ON THE CONTACT TAILS, NICKEL UNDERPLATE

## 346/396 SERIES CARD EDGE CONNECTOR CONTACT CODE 555,556,558,559,560 DIMENSIONS

YOUR CONNECTION TO QUALITY & SERVICE

**EDAC INC** TORONTO, ONTARIO CANADA

THESE DRAWINGS AND SPECIFICATIONS ARE THE PROPERTY OF EDAC INC.,AND SHALL NOT BE REPRODUCED, OR COPIED OR USED AS THE BASIS FOR THE MANUFACTURE OR SALE OF APPARATUS WITHOUT WRITTEN PERMISSION.