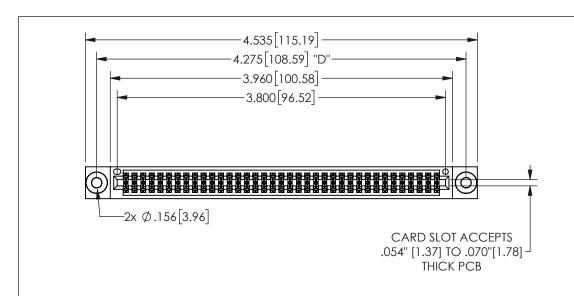

345/395 SERIES CARD EDGE CONNECTOR PART NUMBER: 345-074-542-503

YOUR CONNECTION TO QUALITY & SERVICE

**EDAC INC** TORONTO, ONTARIO CANADA

THESE DRAWINGS AND SPECIFICATIONS ARE THE PROPERTY OF EDAC INC.,AND SHALL NOT BE REPRODUCED,OR COPIED OR USED AS THE BASIS FOR THE MANUFACTURE OR SALE OF APPARATUS WITHOUT WRITTEN PERMISSION.

| ACAD REFERENCE NO. |                | 345-ENG-MASTER |           |
|--------------------|----------------|----------------|-----------|
| DRAWN:             | R.STA.MONICA   | DATEMA         | Y.16/2017 |
| CHECKED:           |                | DATE:          |           |
| SCALE:             | NTS            | SHEET          | OF 2      |
| DRAWING            | G NUMBER       |                | ISSUE     |
| 3                  | 345-ENG-MASTER |                | 1         |