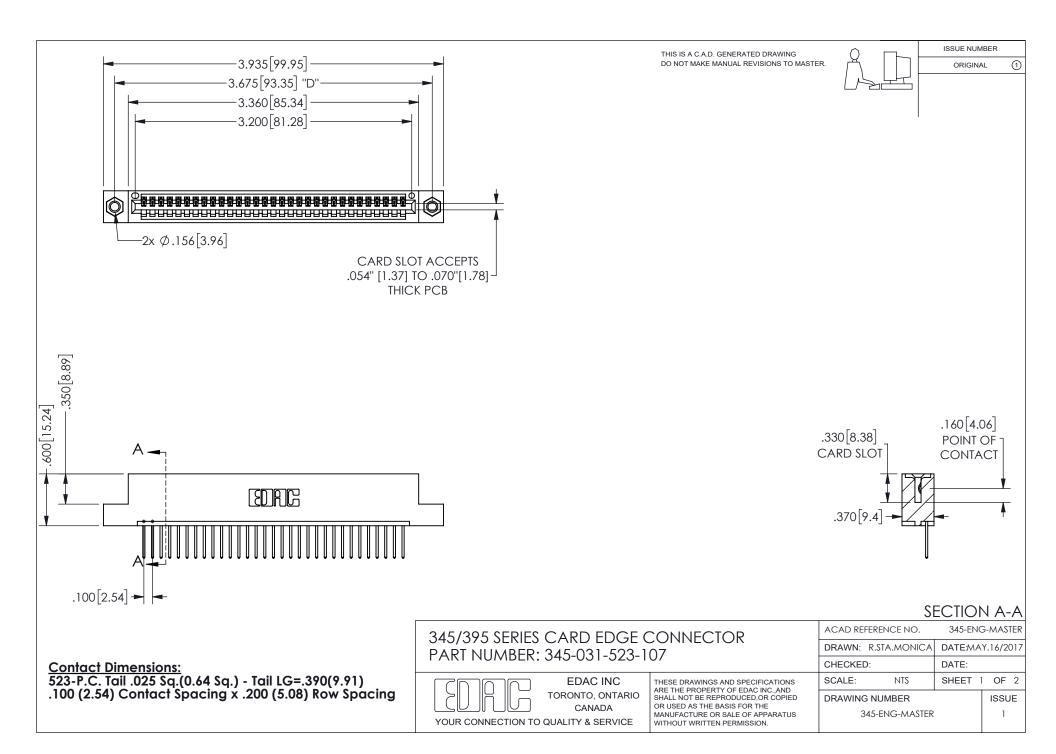

ISSUE NUMBER ORIGINAL

1









**Contact Code 558** 

Contact Code 559

Contact Code 560

INSULATOR MATERIAL: THERMOPLASTIC POLYESTER, UL 94V-0 DAP MATERIAL AVAILABLE UPON REQUEST

CONTACT MATERIAL; COPPER ALLOY

CONTACT PLATING: GOLD ON THE MATING AREA, TIN PLATING ON THE CONTACT TAILS, NICKEL UNDERPLATE

## 345/395 SERIES CARD EDGE CONNECTOR CONTACT CODE 555,556,558,559,560 DIMENSIONS

YOUR CONNECTION TO QUALITY & SERVICE

**EDAC INC** TORONTO, ONTARIO CANADA

THESE DRAWINGS AND SPECIFICATIONS ARE THE PROPERTY OF EDAC INC.,AND SHALL NOT BE REPRODUCED, OR COPIED OR USED AS THE BASIS FOR THE MANUFACTURE OR SALE OF APPARATUS WITHOUT WRITTEN PERMISSION.

| ACAD REFERENCE NO.  | 345-ENG-MASTER   |
|---------------------|------------------|
| DRAWN: R.STA.MONICA | DATE:MAY.16/2017 |
| C