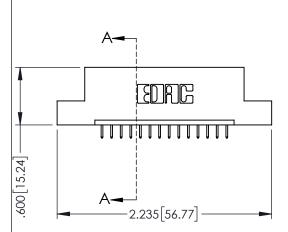

| 345/395 SERIES CARD EDGE CONNECTOR |
|------------------------------------|
| PART NUMBER: 345-014-525-108       |

| ACAD REFERENCE NO. 345-ENG-MASTER |                            |       |  |
|-----------------------------------|----------------------------|-------|--|
| DRAWN: R.STA.MONICA               | TA.MONICA DATE:MAY.16/2017 |       |  |
| CHECKED:                          | DATE:                      |       |  |
| SCALE: 1:1                        | SHEET 1                    | OF 2  |  |
| DRAWING NUMBER                    |                            | ISSUE |  |
| 345-ENG-MASTER                    |                            | 1 1   |  |

**SECTION A-A** 

345-ENG-MASTER

.107 [2.72] .082 [2.08] .157 [4] .232 [5.89] .125(3.18) to .210(5.33) .125(3.18) to .210(5.33) Outside Tails Outside Tails .045(1.14) to .060(1.52) .045(1.14) to .060(1.52) Between Tails Between Tails **Contact Code 555 Contact Code 556** 