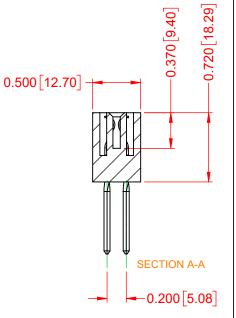

## NOTES:

**INSULATOR MATERIAL - POLYPHENYLENE SULPHIDE, UL 94V-0 CONTACT MATERIAL - PHOSPHOR BRONZE ALLOY** CONTACT PLATING - GOLD OVER NICKEL UNDERPLATE MOUNTING OPTION - 07-M3-0.5 Metric Threaded Inserts CONTACT TYPE - 542-Wire Wrap .045 Sq.(1.14 Sq.) - Tail LG=.750(19.05) TOLERANCE UNLESS OTHERWISE SPECIFIED .XX ±.01 .XXX ±.005 .XXXX ±.0005

| 317 SERIES CARD EDGE CONNECTOR                                                 |                                                                                                                                                                                                                | ACAD REFERENCE NO.: 317 Assembly |                  |        |
|--------------------------------------------------------------------------------|----------------------------------------------------------------------------------------------------------------------------------------------------------------------------------------------------------------|----------------------------------|------------------|--------|
|                                                                                |                                                                                                                                                                                                                | DRAWN: C.B                       | DATE: February 5 | , 2020 |
|                                                                                |                                                                                                                                                                                                                | CHECKED:                         | DATE:            |        |
| EDAC INC<br>TORONTO, ONTARIO<br>CANADA<br>YOUR CONNECTION TO QUALITY & SERVICE | THESE DRAWINGS AND SPECIFICATIONS<br>ARE THE PROPERTY OF EDAC INC.,AND<br>SHALL NOT BE REPRODUCED,OR COPIED<br>OR USED AS THE BASIS FOR THE<br>MANUFACTURE OR SALE OF APPARATUS<br>WITHOUT WRITTEN PERMISSION. | SCALE: 1:1                       | SHEET 1 OF       | 1      |
|                                                                                |                                                                                                                                                                                                                | DRAWING NUMBER: 317-0            | 36-542-807       | ISSUE  |
|                                                                                |                                                                                                                                                                                                                | PART NUMBER: 317-0               | 36-542-807       | 1      |