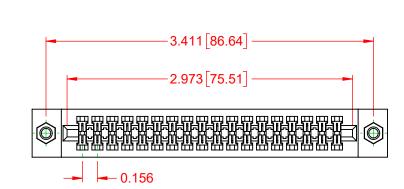

## NOTES:

**INSULATOR MATERIAL - POLYPHENYLENE SULPHIDE, UL 94V-0 CONTACT MATERIAL - PHOSPHOR BRONZE ALLOY** CONTACT PLATING - GOLD OVER NICKEL UNDERPLATE MOUNTING OPTION - 07-M3-0.5 Metric Threaded Inserts CONTACT TYPE - 542-Wire Wrap .045 Sq.(1.14 Sq.) - Tail LG=.750(19.05) TOLERANCE UNLESS OTHERWISE SPECIFIED .XX ±.01 .XXX ±.005 .XXXX ±.0005

| 317 SERIES CARD EDGE CONNECTOR                                                 |                                                                                                                                                                                                                | ACAD REFERENCE NO.: 317 Assembly |                  |        |
|--------------------------------------------------------------------------------|----------------------------------------------------------------------------------------------------------------------------------------------------------------------------------------------------------------|----------------------------------|------------------|--------|
|                                                                                |                                                                                                                                                                                                                | DRAWN: C.B                       | DATE: February 5 | , 2020 |
|                                                                                |                                                                                                                                                                                                                | CHECKED:                         | DATE:            |        |
| EDAC INC<br>TORONTO, ONTARIO<br>CANADA<br>YOUR CONNECTION TO QUALITY & SERVICE | THESE DRAWINGS AND SPECIFICATIONS<br>ARE THE PROPERTY OF EDAC INC.,AND<br>SHALL NOT BE REPRODUCED,OR COPIED<br>OR USED AS THE BASIS FOR THE<br>MANUFACTURE OR SALE OF APPARATUS<br>WITHOUT WRITTEN PERMISSION. | SCALE: 1:1                       | SHEET 1 OF       | 1      |
|                                                                                |                                                                                                                                                                                                                | DRAWING NUMBER: 317-0            | 36-542-807       | ISSUE  |
|                                                                                |                                                                                                                                                                                                                | PART NUMBER: 317-0               | 36-542-807       | 1      |