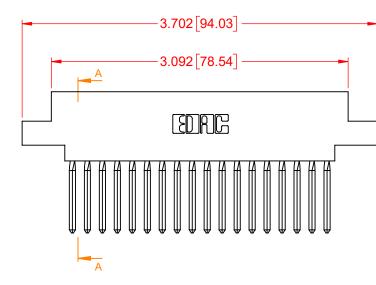

## NOTES:

**INSULATOR MATERIAL - POLYPHENYLENE SULPHIDE, UL 94V-0 CONTACT MATERIAL - PHOSPHOR BRONZE ALLOY** CONTACT PLATING - GOLD OVER NICKEL UNDERPLATE MOUNTING OPTION - 07-M3-0.5 Metric Threaded Inserts CONTACT TYPE - 542-Wire Wrap .045 Sq.(1.14 Sq.) - Tail LG=.750(19.05) TOLERANCE UNLESS OTHERWISE SPECIFIED .XX ±.01 .XXX ±.005 .XXXX ±.0005

| 317 SERIES CARD EDGE CONNECTOR                                                 |                                                                                                                                                                                                                | ACAD REFERENCE NO.: 317 Assembly |                  |        |
|--------------------------------------------------------------------------------|----------------------------------------------------------------------------------------------------------------------------------------------------------------------------------------------------------------|----------------------------------|------------------|--------|
|                                                                                |                                                                                                                                                                                                                | DRAWN: C.B                       | DATE: February 5 | , 2020 |
|                                                                                |                                                                                                                                                                                                                | CHECKED:                         | DATE:            |        |
| EDAC INC<br>TORONTO, ONTARIO<br>CANADA<br>YOUR CONNECTION TO QUALITY & SERVICE | THESE DRAWINGS AND SPECIFICATIONS<br>ARE THE PROPERTY OF EDAC INC.,AND<br>SHALL NOT BE REPRODUCED,OR COPIED<br>OR USED AS THE BASIS FOR THE<br>MANUFACTURE OR SALE OF APPARATUS<br>WITHOUT WRITTEN PERMISSION. | SCALE: 1:1                       | SHEET 1 OF       | 1      |
|                                                                                |                                                                                                                                                                                                                | DRAWING NUMBER: 317-0            | 36-542-807       | ISSUE  |
|                                                                                |                                                                                                                                                                                                                | PART NUMBER: 317-0               | 36-542-807       | 1      |