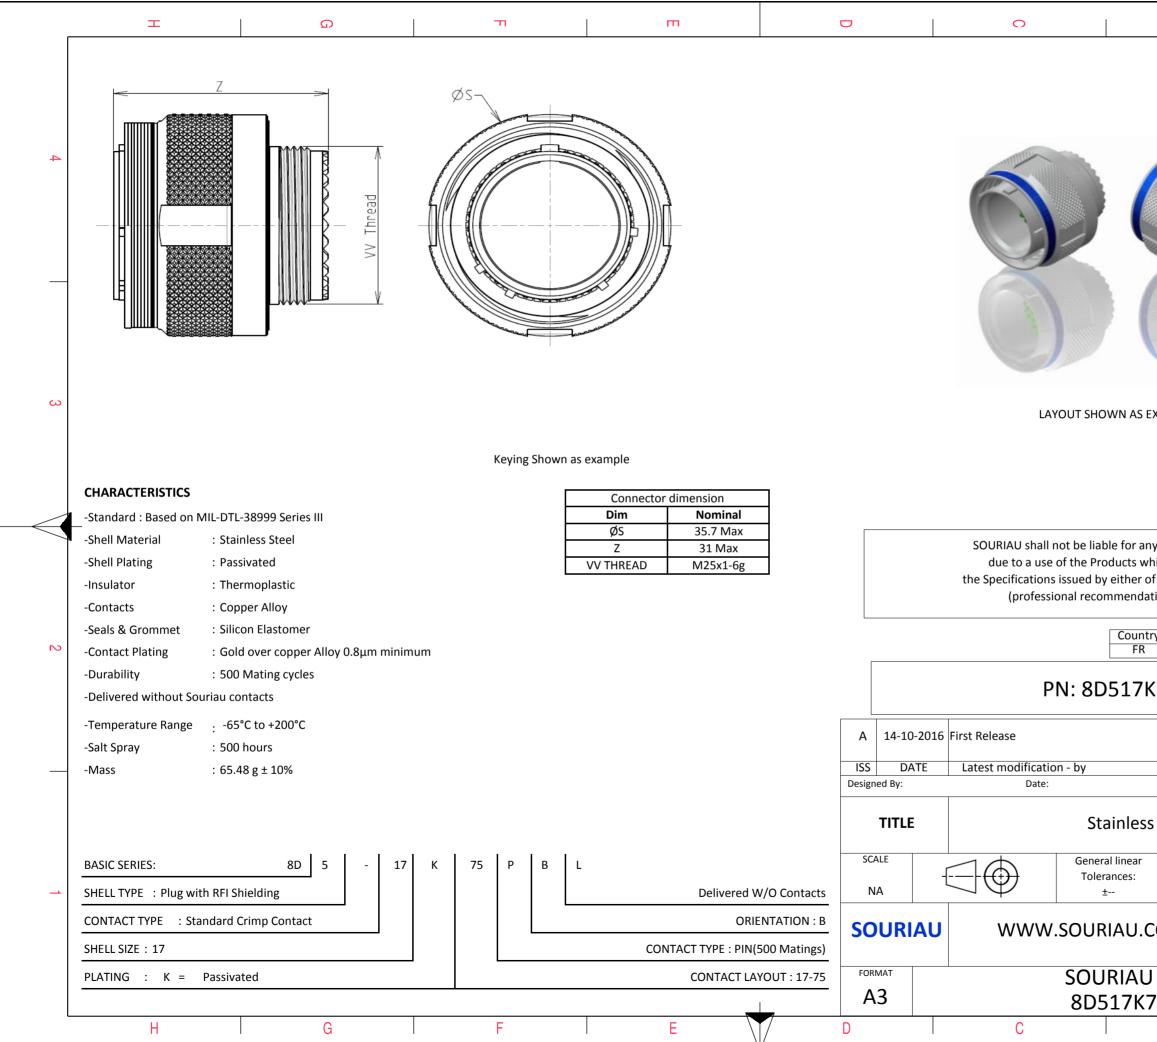

|                                                                                                                                                                       | œ                                        | 1         | A  |        |   |  |  |
|-----------------------------------------------------------------------------------------------------------------------------------------------------------------------|------------------------------------------|-----------|----|--------|---|--|--|
|                                                                                                                                                                       | 7                                        |           |    |        | 4 |  |  |
|                                                                                                                                                                       |                                          |           |    |        |   |  |  |
| AS EX4                                                                                                                                                                | AMPLE                                    |           |    |        | 3 |  |  |
| r any non-conformity or damage<br>s which does not comply with<br>er of the Parties or by a third party<br>ndation, technical notice.)<br>Jurisdiction & Control List |                                          |           |    |        |   |  |  |
| <sup>FR</sup><br>7K7                                                                                                                                                  | 75PBL                                    | Not Liste | 20 |        | 2 |  |  |
|                                                                                                                                                                       |                                          | 010700    |    | MOD N° |   |  |  |
| ess S                                                                                                                                                                 | CUSTOMER DRAWING<br>Steel Plug 8D series |           |    |        |   |  |  |
| ar<br>:                                                                                                                                                               | NPRDS / PROJECT<br>859                   |           |    |        |   |  |  |
| .COM<br>This document is the property of<br>SOURIAU<br>it must not be reproduced or<br>communicated without permission                                                |                                          |           |    |        |   |  |  |
|                                                                                                                                                                       | DRG N°<br>5PBL-C                         |           |    | SHEET  |   |  |  |
| K / 3                                                                                                                                                                 | B<br>B                                   |           | A  | -12    | J |  |  |
|                                                                                                                                                                       |                                          |           |    |        |   |  |  |