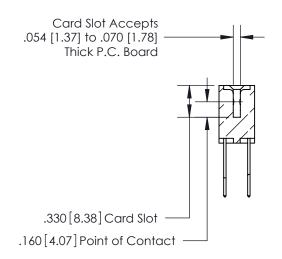

.165[4.19] .375 [9.54] .125(3.18) to .210(5.33) .125(3.18) to .210(5.33)

**Contact Code 558** 

**Contact Code 559** 

**Contact Code 560** 

INSULATOR MATERIAL: THERMOPLASTIC POLYESTER, UL 94V-0 CONTACT MATERIAL; COPPER, NICKEL, TIN ALLOY CA-725 CONTACT PLATING: GOLD ON THE MATING AREA, TIN-LEAD ON THE CONTACT TAILS, NICKEL UNDERPLATE

## 846/896 SERIES HIGH TEMP CARD EDGE CONNECTOR CONTACT CODE 555,556,558,559,560 DIMENSIONS

YOUR CONNECTION TO QUALITY & SERVICE

**EDAC INC** TORONTO, ONTARIO CANADA

THESE DRAWINGS AND SPECIFICATIONS ARE THE PROPERTY OF EDAC INC.,AND SHALL NOT BE REPRODUCED, OR COPIED OR USED AS THE BASIS FOR THE MANUFACTURE OR SALE OF APPARATUS WITHOUT WRITTEN PERMISSION.