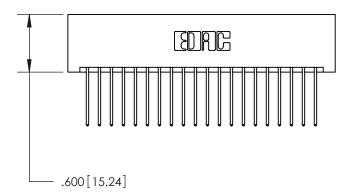

## 846/896 SERIES HIGH TEMP CARD EDGE CONNECTOR PART NUMBER: 896-040-540-201

YOUR CONNECTION TO QUALITY & SERVICE

**EDAC INC** TORONTO, ONTARIO CANADA

THESE DRAWINGS AND SPECIFICATIONS ARE THE PROPERTY OF EDAC INC., AND SHALL NOT BE REPRODUCED, OR COPIED OR USED AS THE BASIS FOR THE MANUFACTURE OR SALE OF APPARATUS WITHOUT WRITTEN PERMISSION.

<u>Contact Dimensions:</u> 540-Wire Wrap .025 Sq. (0.64 Sq.) - Tail LG. =.560 (14.22) .125 (3.18) Contact Spacing x .250 (6.35) Row Spacing

INSULATOR MATERIAL: THERMOPLASTIC POLYESTER, UL 94V-0 CONTACT MATERIAL; COPPER, NICKEL, TIN ALLOY CA-725 CONTACT PLATING: GOLD ON THE MATING AREA, TIN-LEAD ON THE CONTACT TAILS, NICKEL UNDERPLATE