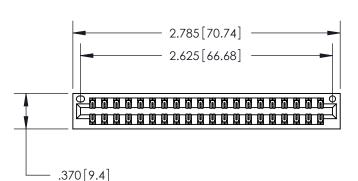

## 846/896 SERIES HIGH TEMP CARD EDGE CONNECTOR PART NUMBER: 896-040-540-201

YOUR CONNECTION TO QUALITY & SERVICE

**EDAC INC** TORONTO, ONTARIO CANADA

THESE DRAWINGS AND SPECIFICATIONS ARE THE PROPERTY OF EDAC INC., AND SHALL NOT BE REPRODUCED, OR COPIED OR USED AS THE BASIS FOR THE MANUFACTURE OR SALE OF APPARATUS WITHOUT WRITTEN PERMISSION.

<u>Contact Dimensions:</u> 540-Wire Wrap .025 Sq. (0.64 Sq.) - Tail LG. =.560 (14.22) .125 (3.18) Contact Spacing x .250 (6.35) Row Spacing

INSULATOR MATERIAL: THERMOPLASTIC POLYESTER, UL 94V-0 CONTACT MATERIAL; COPPER, NICKEL, TIN ALLOY CA-725 CONTACT PLATING: GOLD ON THE MATING AREA, TIN-LEAD ON THE CONTACT TAILS, NICKEL UNDERPLATE