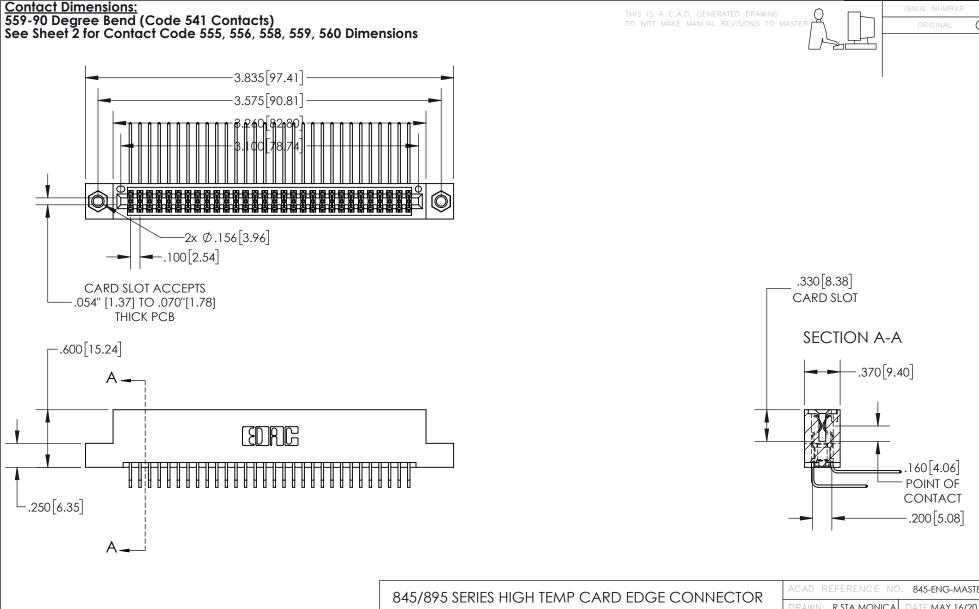

## 845/895 SERIES HIGH TEMP CARD EDGE CONNECTOR CONTACT CODE 555,556,558,559,560 DIMENSIONS

YOUR CONNECTION TO QUALITY & SERVICE

|   | ACAD REFERENCE NO   | . 845-ENG-MASTER |
|---|---------------------|------------------|
|   | DRAWN: R.STA.MONICA | DATE:MAY.16/2017 |
|   | CHECKED:            | DATE:            |
|   | SCALE: 1:1          | SHEET 2 OF 2     |
| D | DRAWING NUMBER      | ISSUE            |