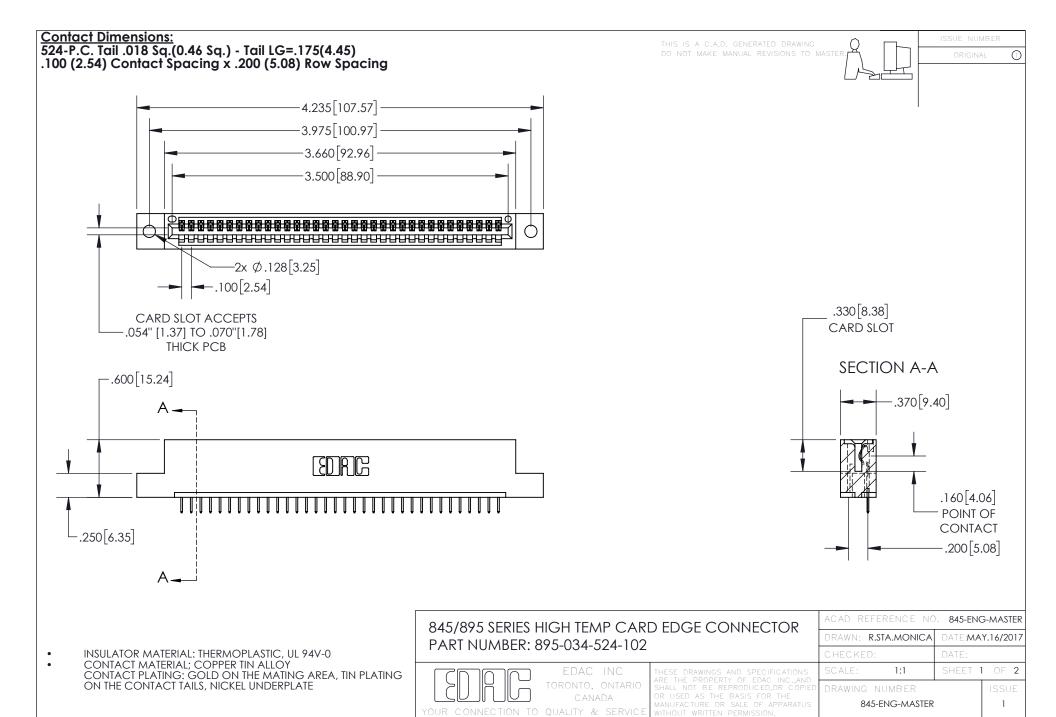

INSULATOR MATERIAL: THERMOPLASTIC POLYESTER, UL 94V-0 DAP MATERIAL AVAILABLE UPON REQUEST

**Contact Code 558** 

CONTACT MATERIAL; COPPER ALLOY CONTACT PLATING: GOLD ON THE MATING AREA, TIN PLATING ON THE CONTACT TAILS, NICKEL UNDERPLATE

## 845/895 SERIES HIGH TEMP CARD EDGE CONNECTOR CONTACT CODE 555,556,558,559,560 DIMENSIONS

YOUR CONNECTION TO QUALITY & SERVICE

Contact Code 559

|   | ACAD REFERENCE NO. 845-ENG-MASTER |                  |  |
|---|-----------------------------------|------------------|--|
|   | DRAWN: R.STA.MONICA               | DATE:MAY.16/2017 |  |
|   | CHECKED:                          | DATE:            |  |
|   | SCALE: 1:1                        | SHEET 2 OF 2     |  |
| D | DRAWING NUMBER                    | ISSUE            |  |

Contact Code 560

845-ENG-MASTER