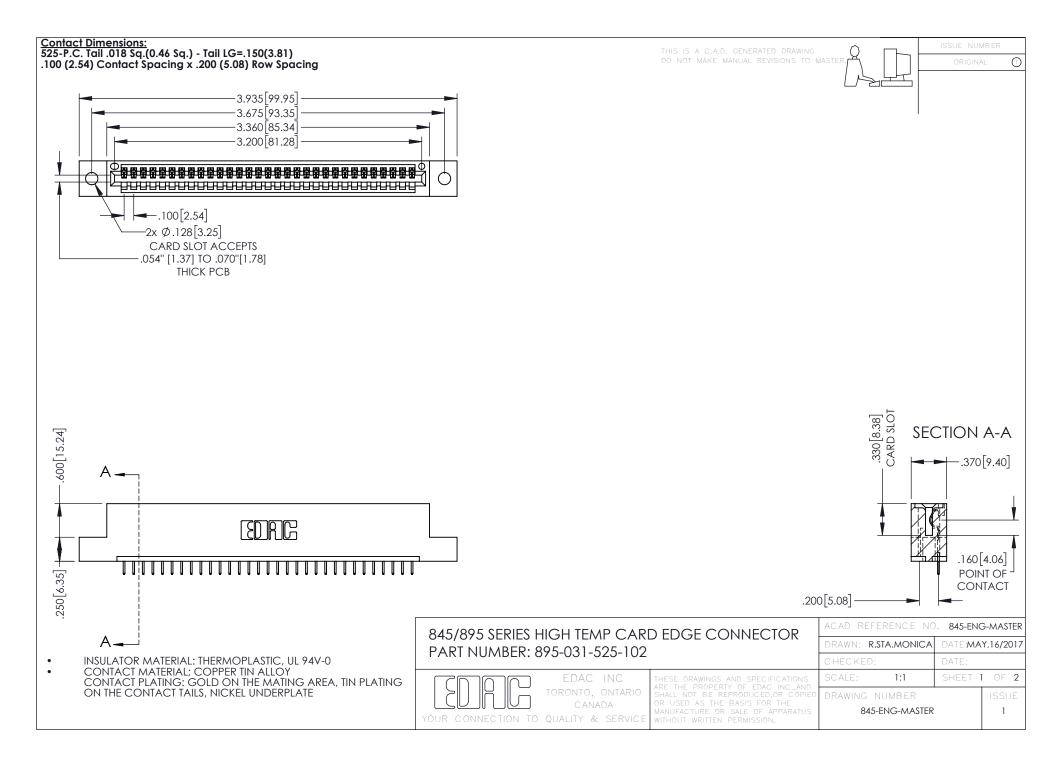

## 845/895 SERIES HIGH TEMP CARD EDGE CONNECTOR CONTACT CODE 555,556,558,559,560 DIMENSIONS

YOUR CONNECTION TO QUALITY & SERVICE

|   | ACAD REFERENCE NO. 845-ENG-MASTER |                  |
|---|-----------------------------------|------------------|
|   | DRAWN: R.STA.MONICA               | DATE:MAY.16/2017 |
|   | CHECKED:                          | DATE:            |
|   | SCALE: 1:1                        | SHEET 2 OF 2     |
| D | DRAWING NUMBER                    | ISSUE            |