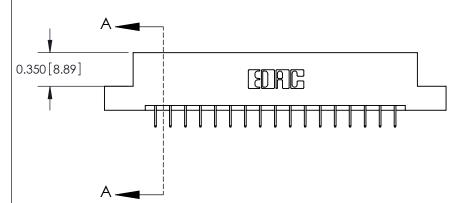

**Mounting Option** 

08-#4-40 Unified Threaded Inserts

ISSUE NUMBER

ORIGINAL

0.330[8.38] Card Slot .160 [4.06] Point of Contact **SECTION A-A** 

**See Accompanying Pages for:** 

**Contact Bend Details** 

837/887 Series High Temp Card Edge Connector Part Number: 887-034-524-208