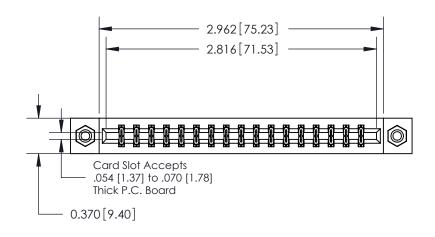

ISSUE NUMBER

ORIGINAL

0.330[8.38] Card Slot .160 [4.06] Point of Contact **SECTION A-A** 

**See Accompanying Pages for:** 

**Contact Bend Details** 

837/887 Series High Temp Card Edge Connector Part Number: 887-034-524-208