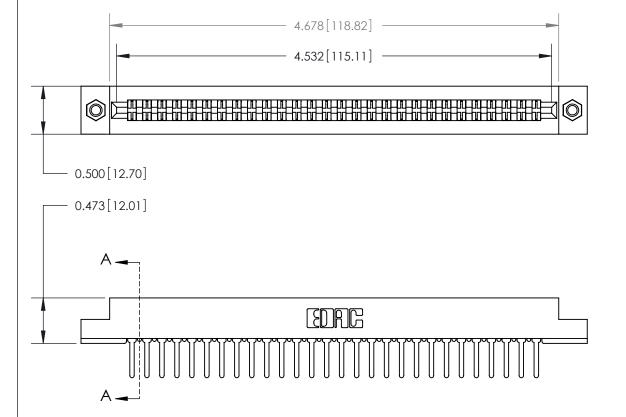

**Mounting Option Contact Detail** 

M3-0.5 Metric Threaded Inserts

PC Tail .046x.013(1.17x0.33) - Tail LG=.358(9.09)

.156 [3.96] Contact Spacing x .200 [5.08] Row Spacing

**SECTION A-A** 

.095 [2.41] Point of Contact (Measured from bottom of Card Slot)

Card Slot Accepts .054 [1.37] to .070 [1.78] Thick P.C. Board

**See Accompanying Page for:** 

**Contact Bend Details** 

807/857 Series High Temp Card Edge Connector Part Number: 857-056-522-207

YOUR CONNECTION TO QUALITY & SERVICE