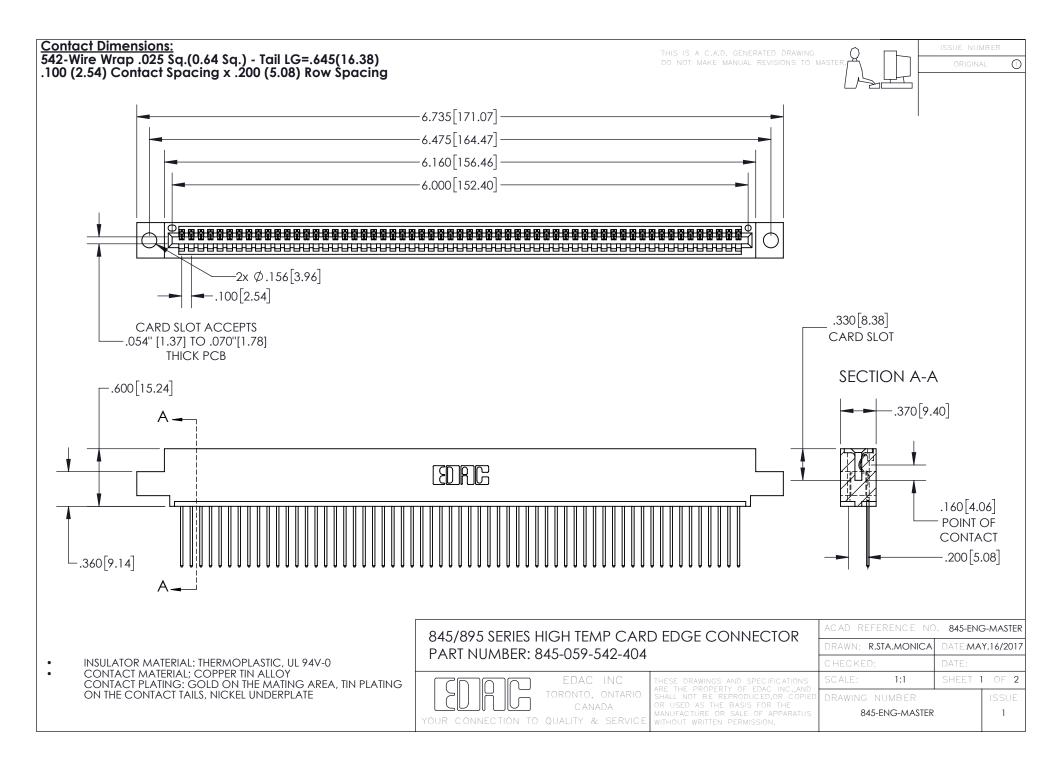

INSULATOR MATERIAL: THERMOPLASTIC POLYESTER, UL 94V-0 DAP MATERIAL AVAILABLE UPON REQUEST

**Contact Code 558** 

CONTACT MATERIAL; COPPER ALLOY CONTACT PLATING: GOLD ON THE MATING AREA, TIN PLATING ON THE CONTACT TAILS, NICKEL UNDERPLATE

## 845/895 SERIES HIGH TEMP CARD EDGE CONNECTOR CONTACT CODE 555,556,558,559,560 DIMENSIONS

YOUR CONNECTION TO QUALITY & SERVICE

Contact Code 559

|   | ACAD REFERENCE NO. 845-ENG-MASTER |                  |  |
|---|-----------------------------------|------------------|--|
|   | DRAWN: R.STA.MONICA               | DATE:MAY.16/2017 |  |
|   | CHECKED:                          | DATE:            |  |
|   | SCALE: 1:1                        | SHEET 2 OF 2     |  |
| D | DRAWING NUMBER                    | ISSUE            |  |

Contact Code 560