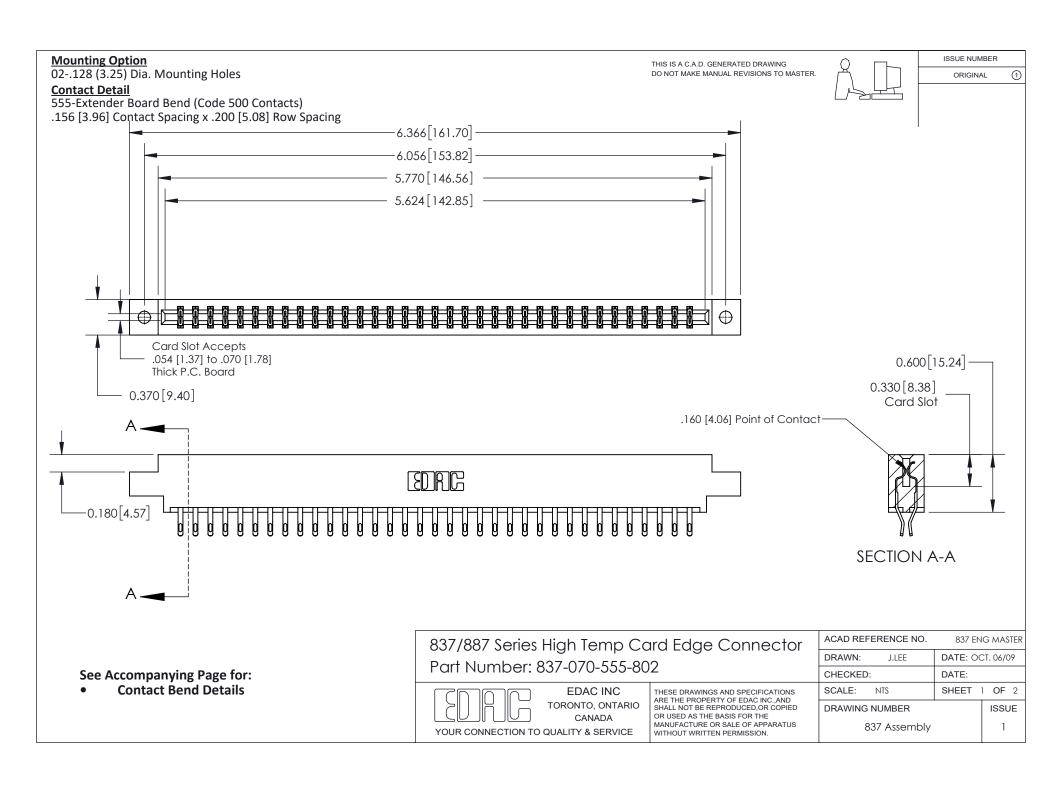

ISSUE NUMBER

ORIGINAL

1



| 837/887 Series High Temp Card Edge Connector<br>Contact Bend Detail |                                                                                                                                                                                                   | ACAD REFERENCE NO. 837 EN |                  | 3 MASTER      |
|---------------------------------------------------------------------|---------------------------------------------------------------------------------------------------------------------------------------------------------------------------------------------------|---------------------------|------------------|---------------|
|                                                                     |