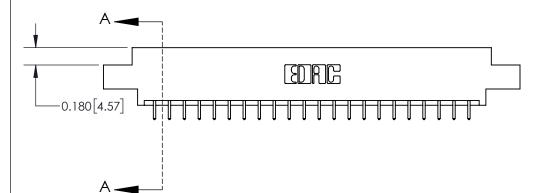

SECTION A-A

ISSUE NUMBER

ORIGINAL

1

| 837/887 Series High Temp Card Edge Connector<br>Contact Bend Detail |                                                                                                                                                             | ACAD REFERENCE NO. | 837 ENG MASTER   |               |
|---------------------------------------------------------------------|-------------------------------------------------------------------------------------------------------------------------------------------------------------|--------------------|------------------|---------------|
|                                                                     |                                                                                                                                                             | DRAWN: J.LEE       | DATE: OCT. 06/09 |               |
|                                                                     |                                                                                                                                                             | CHECKED:           | DATE:            |               |
| EDAC INC                                                            | TORONTO, ONTARIO  CANADA  ARE THE PROPERTY OF EDAC INC.,AND SHALL NOT BE REPRODUCED,OR COPIED OR USED AS THE BASIS FOR THE MANUFACTURE OR SALE OF APPARATUS | SCALE: NTS         | SHEET            | 2 <b>OF</b> 2 |
| TORONTO, ONTARIO                                                    |                                                                                                                                                             | DRAWING NUMBER     | •                | ISSUE         |
| MANUF                                                               |                                                                                                                                                             | 837 Assembly       |                  | 1             |