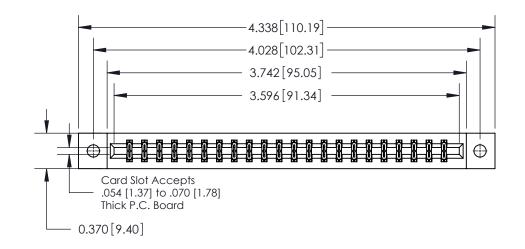

ISSUE NUMBER ORIGINAL

0.600 [15.24] 0.330[8.38] Card Slot .160 [4.06] Point of Contact

**See Accompanying Page for:** 

**Contact Bend Details** 

837/887 Series High Temp Card Edge Connector Part Number: 837-044-521-802