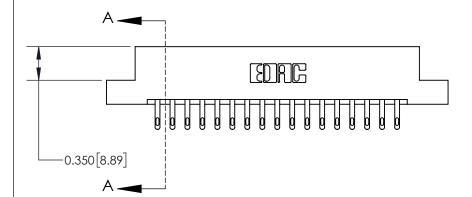

## **Contact Detail**

500-Wire Hole .050x.025(1.27x0.64) - Tail LG=.260(6.60) .156 [3.96] Contact Spacing x .200 [5.08] Row Spacing

> -3.558 90.37 -3.248 [82.50] 2.962 [75.23] 2.816[71.53] Card Slot Accepts .054 [1.37] to .070 [1.78] Thick P.C. Board 0.370 [9.40]