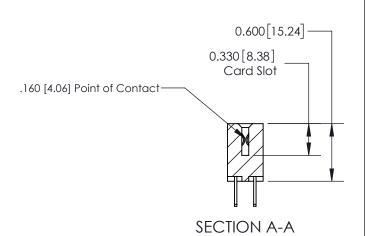

## **Contact Detail**

500-Wire Hole .050x.025(1.27x0.64) - Tail LG=.260(6.60) .156 [3.96] Contact Spacing x .200 [5.08] Row Spacing

> -3.558 90.37 -3.248 [82.50] 2.962 [75.23] 2.816[71.53] Card Slot Accepts .054 [1.37] to .070 [1.78] Thick P.C. Board 0.370 [9.40]