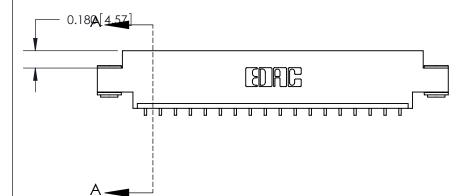

SECTION A-A 0.388 [9.86]

Card Slot .160 [4.06] Point of Contact-

**See Accompanying Page for:** 

- **Bend Detail**
- **Mounting Options**

833 Series High Temp Card Edge Connector Part Number: 833-018-559-603