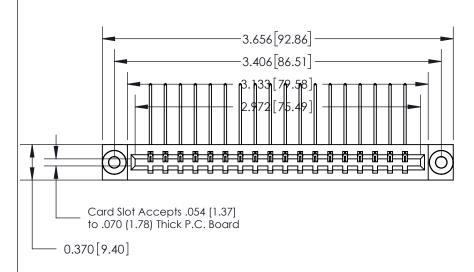

SECTION A-A 0.388 [9.86]

Card Slot .160 [4.06] Point of Contact-

**See Accompanying Page for:** 

- **Bend Detail**
- **Mounting Options**

833 Series High Temp Card Edge Connector Part Number: 833-018-559-603