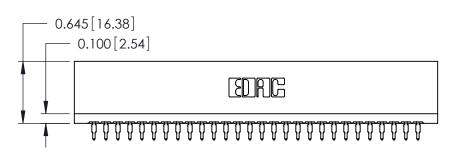

ISSUE NUMBER

ORIGINAL

Contact Information
520-P.C. Tail, Regular Point - Tail LG.=.175(4.45)
.125" (3.18mm) Contact Spacing x .250" (6.35mm) Row Spacing

|                                                                                                                               | 0.0 .0 [0.0 .]                                                                         |                 | .     |
|-------------------------------------------------------------------------------------------------------------------------------|----------------------------------------------------------------------------------------|-----------------|-------|
| 746 Series Ultra-Mate Card Edge Connector - Press                                                                             | 46 Series Ultra-Mate Card Edge Connector - Press Fit ACAD REFERENCE NO. 746-ENG MASTER | IASTER          |       |
| · · · · · · · · · · · · · · · · · · ·                                                                                         | DRAWN: J.LEE                                                                           | DATE: AUG 20/09 |       |
| Part Number: 746-056-520-606                                                                                                  | CHECKED:                                                                               | DATE:           |       |
| EDAC INC THESE DRAWINGS AND SPECIFICATIONS                                                                                    | SCALE:                                                                                 | SHEET 1         | OF 1  |
| TORONTO, ONTARIO  ARE THE PROPERTY OF EDAC INC. AND SHALL NOT BE REPRODUCED, OR COPIED OR UISED AS THE BASIS FOR THE          | DRAWING NUMBER                                                                         |                 | ISSUE |
| YOUR CONNECTION TO QUALITY & SERVICE OR USED AS THE BASIS FOR THE MAUFACTURE OR SALE OF APPARATUS WITHOUT WRITTEN PERMISSION. | 5 746-ENG MASTER                                                                       | 746-ENG MASTER  |       |