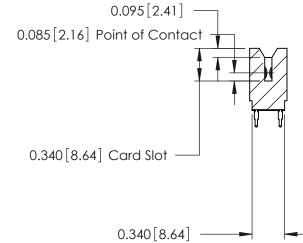

ISSUE NUMBER

ORIGINAL

Contact Information
520-P.C. Tail, Regular Point - Tail LG.=.175(4.45)
.125" (3.18mm) Contact Spacing x .250" (6.35mm) Row Spacing

|                                                                                                                               | 0.0 .0 [0.0 .]                                                                         |                 | .     |
|-------------------------------------------------------------------------------------------------------------------------------|----------------------------------------------------------------------------------------|-----------------|-------|
| 746 Series Ultra-Mate Card Edge Connector - Press                                                                             | 46 Series Ultra-Mate Card Edge Connector - Press Fit ACAD REFERENCE NO. 746-ENG MASTER | IASTER          |       |
| · · · · · · · · · · · · · · · · · · ·                                                                                         | DRAWN: J.LEE                                                                           | DATE: AUG 20/09 |       |
| Part Number: 746-056-520-606                                                                                                  | CHECKED:                                                                               | DATE:           |       |
| EDAC INC THESE DRAWINGS AND SPECIFICATIONS                                                                                    | SCALE:                                                                                 | SHEET 1         | OF 1  |
| TORONTO, ONTARIO  ARE THE PROPERTY OF EDAC INC. AND SHALL NOT BE REPRODUCED, OR COPIED OR UISED AS THE BASIS FOR THE          | DRAWING NUMBER                                                                         |                 | ISSUE |
| YOUR CONNECTION TO QUALITY & SERVICE OR USED AS THE BASIS FOR THE MAUFACTURE OR SALE OF APPARATUS WITHOUT WRITTEN PERMISSION. | 5 746-ENG MASTER                                                                       | 746-ENG MASTER  |       |