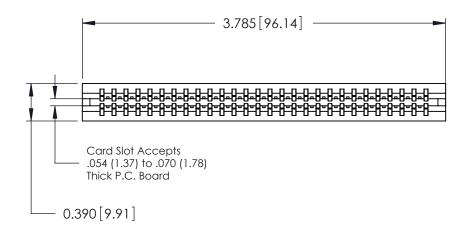

ISSUE NUMBER

ORIGINAL

Contact Information
520-P.C. Tail, Regular Point - Tail LG.=.175(4.45)
.125" (3.18mm) Contact Spacing x .250" (6.35mm) Row Spacing

|                                                                                                                               | 0.0 .0 [0.0 .]                                                                         |                 | .     |
|-------------------------------------------------------------------------------------------------------------------------------|----------------------------------------------------------------------------------------|-----------------|-------|
| 746 Series Ultra-Mate Card Edge Connector - Press                                                                             | 46 Series Ultra-Mate Card Edge Connector - Press Fit ACAD REFERENCE NO. 746-ENG MASTER | IASTER          |       |
| · · · · · · · · · · · · · · · · · · ·                                                                                         | DRAWN: J.LEE                                                                           | DATE: AUG 20/09 |       |
| Part Number: 746-056-520-606                                                                                                  | CHECKED:                                                                               | DATE:           |       |
| EDAC INC THESE DRAWINGS AND SPECIFICATIONS                                                                                    | SCALE:                                                                                 | SHEET 1         | OF 1  |
| TORONTO, ONTARIO  ARE THE PROPERTY OF EDAC INC. AND SHALL NOT BE REPRODUCED, OR COPIED OR UISED AS THE BASIS FOR THE          | DRAWING NUMBER                                                                         |                 | ISSUE |
| YOUR CONNECTION TO QUALITY & SERVICE OR USED AS THE BASIS FOR THE MAUFACTURE OR SALE OF APPARATUS WITHOUT WRITTEN PERMISSION. | 5 746-ENG MASTER                                                                       | 746-ENG MASTER  |       |