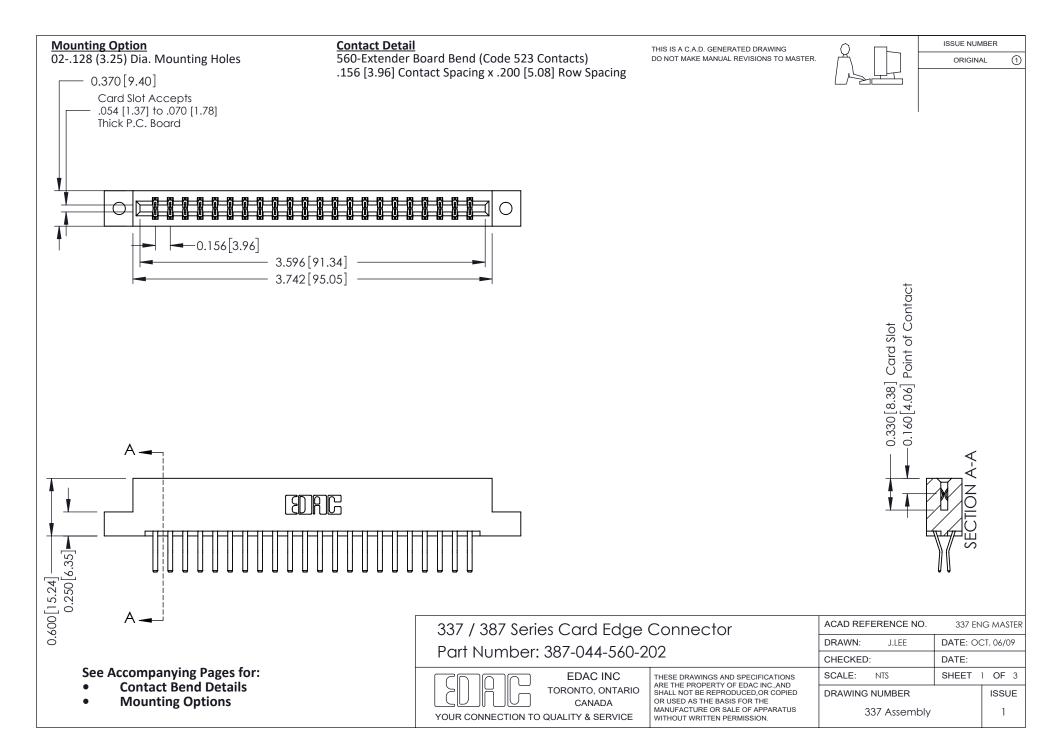

ISSUE NUMBER

ORIGINAL

1



| 337 / 387 Series Card Edge Connector<br>Contact Bend Detail           |                                                                                                                                                                                                  | ACAD REFERENCE NO. 337 E |                  | G MASTER      |
|-----------------------------------------------------------------------|--------------------------------------------------------------------------------------------------------------------------------------------------------------------------------------------------|--------------------------|------------------|---------------|
|                                                                       |