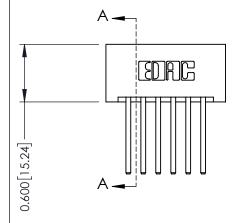

## **Mounting Option** 01-No Mounting Lugs

- 0.370[9.40] Card Slot Accepts .054 [1.37] to .070 [1.78] Thick P.C. Board **→** 1.100 [27.94] **→ 1.246**[31.65] **-** **Contact Detail** 

THIS IS A C.A.D. GENERATED DRAWING 544-Wire Wrap .050x.025(1.27x0.64) - Tail LG=.750(19.05)po NOT MAKE MANUAL REVISIONS TO MASTER. .156 [3.96] Contact Spacing x .200 [5.08] Row Spacing