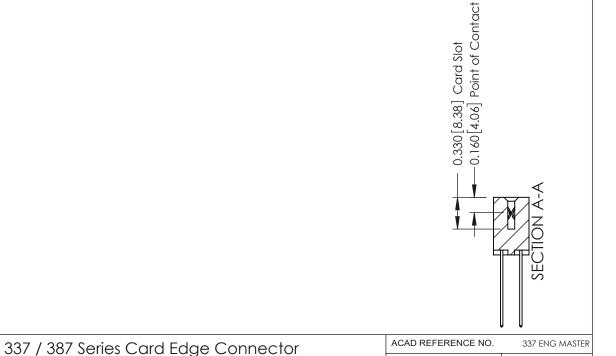

DATE:

SHEET

**See Accompanying Pages for:** 

- **Contact Bend Details**
- **Mounting Options**

ISSUE NUMBER

ORIGINAL

1

| 337 / 387 Series Card Edge Connector<br>Contact Bend Detail           |                                                                                                                                                                                                  | ACAD REFERENCE NO. 337 E |                  | G MASTER      |
|-----------------------------------------------------------------------|--------------------------------------------------------------------------------------------------------------------------------------------------------------------------------------------------|--------------------------|------------------|---------------|
|                                                                       |                                                                                                                                                                                                  | DRAWN: J.LEE             | DATE: OCT. 06/09 |               |
|                                                                       |                                                                                                                                                                                                  | CHECKED: DATE:           |                  |               |
| EDAC INC TORONTO, ONTARIO CANADA YOUR CONNECTION TO QUALITY & SERVICE | THESE DRAWINGS AND SPECIFICATIONS ARE THE PROPERTY OF EDAC INC.,AND SHALL NOT BE REPRODUCED, OR COPIED OR USED AS THE BASIS FOR THE MANUFACTURE OR SALE OF APPARATUS WITHOUT WRITTEN PERMISSION. | SCALE: NTS               | SHEET            | 2 <b>OF</b> 3 |
|                                                                       |                                                                                                                                                                                                  | DRAWING NUMBER           |                  | ISSUE         |
|                                                                       |                                                                                                                                                                                                  | 337 Assembly             |                  | 1             |