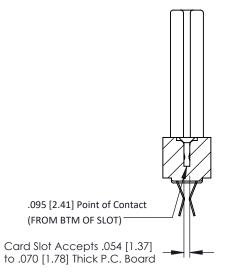

**Mounting Option** In-Line Card Guides **Contact Detail** 

Extender Board Bend (Code 422 Contacts) .156 [3.96] Contact Spacing x .200 [5.08] Row Spacing

THIS IS A C.A.D. GENERATED DRAWING DO NOT MAKE MANUAL REVISIONS TO MASTER.

## **SECTION A-A**

**See Accompanying Pages for:** 

- **Contact Bend Details**
- **Mounting Options**

307 / 357 Card Edge Connector Part Number: 357-070-460-278

**EDAC INC** TORONTO, ONTARIO CANADA

YOUR CONNECTION TO QUALITY & SERVICE