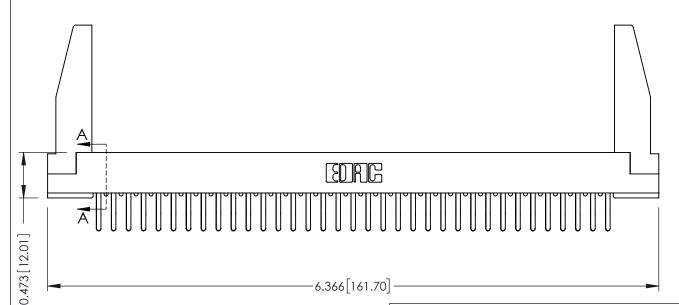

## **SECTION A-A**

**See Accompanying Pages for:** 

- **Contact Bend Details**
- **Mounting Options**

307 / 357 Card Edge Connector Part Number: 357-070-460-278

**EDAC INC** TORONTO, ONTARIO CANADA

YOUR CONNECTION TO QUALITY & SERVICE