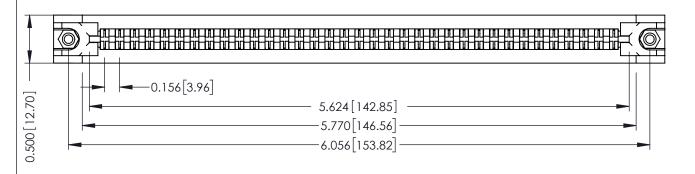

**Mounting Option** In-Line Card Guides **Contact Detail** 

Extender Board Bend (Code 422 Contacts) .156 [3.96] Contact Spacing x .200 [5.08] Row Spacing

THIS IS A C.A.D. GENERATED DRAWING DO NOT MAKE MANUAL REVISIONS TO MASTER.

## **SECTION A-A**

**See Accompanying Pages for:** 

- **Contact Bend Details**
- **Mounting Options**

307 / 357 Card Edge Connector Part Number: 357-070-460-278

**EDAC INC** TORONTO, ONTARIO CANADA

YOUR CONNECTION TO QUALITY & SERVICE