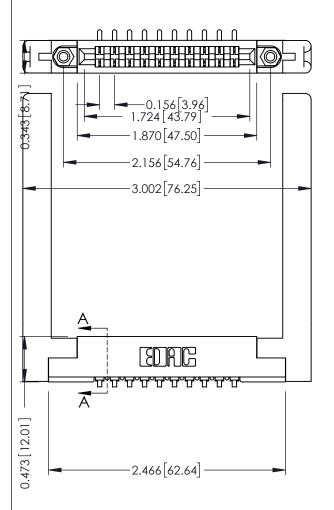

**Contact Detail** 

90 Degree Bend (Code 421 Contacts)

.156 [3.96] Contact Spacing x .200 [5.08] Row Spacing

THIS IS A C.A.D. GENERATED DRAWING DO NOT MAKE MANUAL REVISIONS TO MASTER.

ISSUE NUMBER

ORIGINAL

307 / 357 Card Edge Connector Part Number: 357-010-453-158

YOUR CONNECTION TO QUALITY & SERVICE

**EDAC INC** TORONTO, ONTARIO CANADA

THESE DRAWINGS AND SPECIFICATIONS ARE THE PROPERTY OF EDAC INC.,AND SHALL NOT BE REPRODUCED, OR COPIED OR USED AS THE BASIS FOR THE MANUFACTURE OR SALE OF APPARATUS WITHOUT WRITTEN PERMISSION.

CHECKED: DATE: OF 3 SCALE: NTS SHEET DRAWING NUMBER **ISSUE** 307 Assembly

307 ENG MASTER

DATE: AUG. 11/09

ACAD REFERENCE NO.

J.LEE

DRAWN:

**Contact Bend Details Mounting Options** 