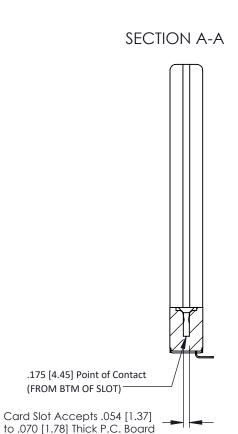

**Contact Detail** 

90 Degree Bend (Code 421 Contacts)

.156 [3.96] Contact Spacing x .200 [5.08] Row Spacing

THIS IS A C.A.D. GENERATED DRAWING DO NOT MAKE MANUAL REVISIONS TO MASTER.

ISSUE NUMBER

ORIGINAL

CHECKED: DATE: OF 3 SCALE: NTS SHEET DRAWING NUMBER **ISSUE** 307 Assembly

307 ENG MASTER

DATE: AUG. 11/09

ACAD REFERENCE NO.

J.LEE

DRAWN:

**Contact Bend Details Mounting Options** 