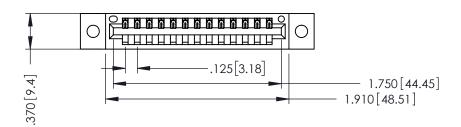

346/396 SERIES CARD EDGE CONNECTOR PART NUMBER: 346-013-522-102

YOUR CONNECTION TO QUALITY & SERVICE

**EDAC INC** TORONTO, ONTARIO CANADA

THESE DRAWINGS AND SPECIFICATIONS ARE THE PROPERTY OF EDAC INC.,AND SHALL NOT BE REPRODUCED, OR COPIED OR USED AS THE BASIS FOR THE MANUFACTURE OR SALE OF APPARATUS WITHOUT WRITTEN PERMISSION.

THIS IS A C.A.D. GENERATED DRAWING DO NOT MAKE MANUAL REVISIONS TO MASTER.

ISSUE NUMBER

ORIGINAL

1

- INSULATOR MATERIAL: THERMOPLASTIC POLYESTER, UL 94V-0 CONTACT MATERIAL; COPPER, NICKEL, TIN ALLOY CA-725 CONTACT PLATING: GOLD ON THE MATING AREA, TIN-LEAD
  - ON THE CONTACT TAILS, NICKEL UNDERPLATE