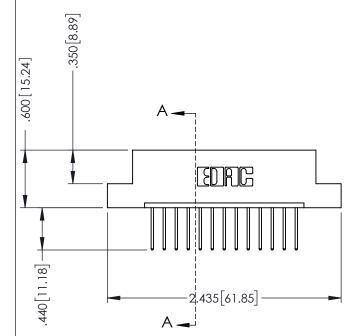

## 346/396 SERIES CARD EDGE CONNECTOR CONTACT CODE 555,556,558,559,560 DIMENSIONS

YOUR CONNECTION TO QUALITY & SERVICE

**EDAC INC** TORONTO, ONTARIO CANADA

THESE DRAWINGS AND SPECIFICATIONS ARE THE PROPERTY OF EDAC INC.,AND SHALL NOT BE REPRODUCED, OR COPIED OR USED AS THE BASIS FOR THE MANUFACTURE OR SALE OF APPARATUS WITHOUT WRITTEN PERMISSION.

## **Contact Code 555**

## **Contact Code 556**

INSULATOR MATERIAL: THERMOPLASTIC POLYESTER, UL 94V-0 CONTACT MATERIAL; COPPER, NICKEL, TIN ALLOY CA-725 CONTACT PLATING: GOLD ON THE MATING AREA, TIN-LEAD

ON THE CONTACT TAILS, NICKEL UNDERPLATE