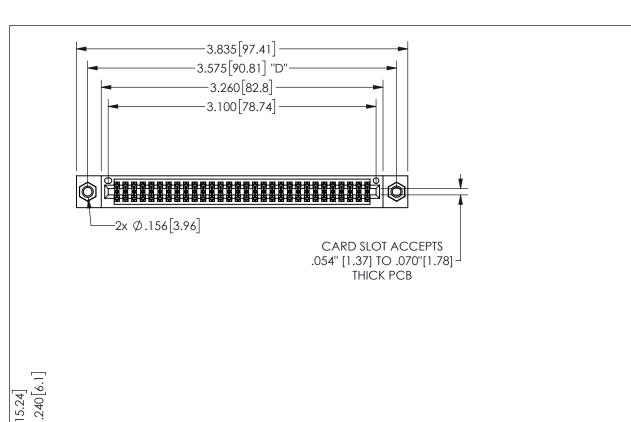

THIS IS A C.A.D. GENERATED DRAWING DO NOT MAKE MANUAL REVISIONS TO MASTER.

ISSUE NUMBER

ORIGINAL

1

.160 4.06 .330[8.38] POINT OF CARD SLOT CONTACT

.600[15.24] .250[6.35]

.100[2.54]

<u>Contact Dimensions:</u>
556-Extender Board Bend (Code 520 Contacts)
See Sheet 2 for Contact Code 555, 556, 558, 559, 560 **Dimensions** 

| 345/395 SERIES CARD EDGE CONNECTOR |
|------------------------------------|
| PART NUMBER: 345-060-556-507       |

YOUR CONNECTION TO QUALITY & SERVICE

**EDAC INC** TORONTO, ONTARIO CANADA

THESE DRAWINGS AND SPECIFICATIONS ARE THE PROPERTY OF EDAC INC.,AND SHALL NOT BE REPRODUCED, OR COPIED OR USED AS THE BASIS FOR THE MANUFACTURE OR SALE OF APPARATUS WITHOUT WRITTEN PERMISSION.