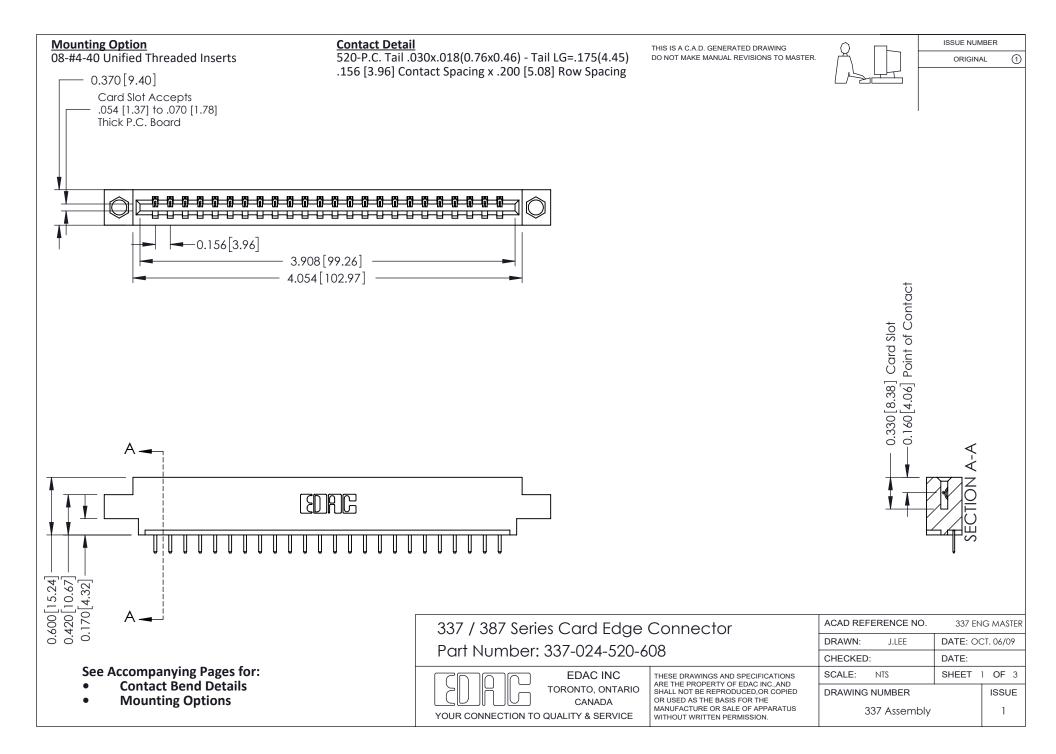

ISSUE NUMBER

ORIGINAL

1



| 337 / 387 Series Card Edge Connector<br>Contact Bend Detail           |                                                                                                                                                                                                  | ACAD REFERENCE NO. 337 E |                  | G MASTER      |
|-----------------------------------------------------------------------|--------------------------------------------------------------------------------------------------------------------------------------------------------------------------------------------------|--------------------------|------------------|---------------|
|                                                                       |