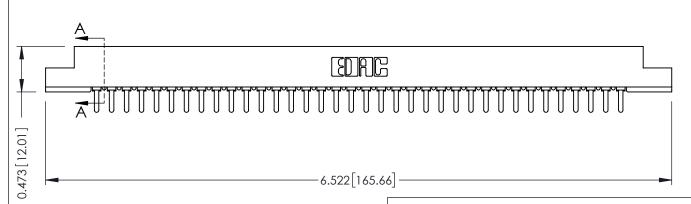

## **SECTION A-A**

**See Accompanying Pages for:** 

- Contact Bend Details
- Mounting Options

307 / 357 Card Edge Connector Part Number: 307-036-421-108

EDAC INC TORONTO, ONTARIO CANADA

YOUR CONNECTION TO QUALITY & SERVICE