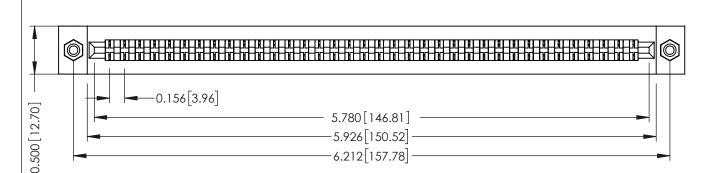

Mounting Option
#4-40 Unified Threaded Inserts

**Contact Detail** 

PC Tail .046x.014(1.17x0.36) - Tail LG=.213(5.41) .156 [3.96] Contact Spacing x .200 [5.08] Row Spacing THIS IS A C.A.D. GENERATED DRAWING DO NOT MAKE MANUAL REVISIONS TO MASTER.