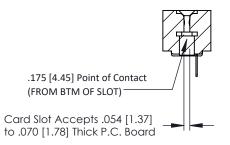

Mounting Option
#4-40 Unified Threaded Inserts

**Contact Detail** 

PC Tail .046x.014(1.17x0.36) - Tail LG=.213(5.41) .156 [3.96] Contact Spacing x .200 [5.08] Row Spacing THIS IS A C.A.D. GENERATED DRAWING DO NOT MAKE MANUAL REVISIONS TO MASTER.