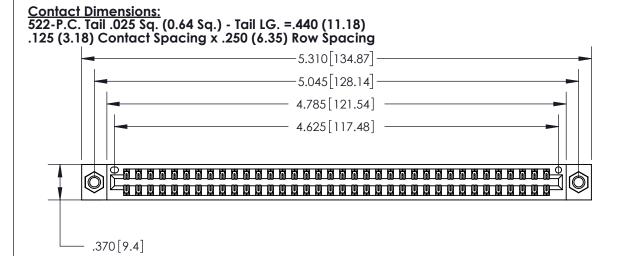

THIS IS A C.A.D. GENERATED DRAWING DO NOT MAKE MANUAL REVISIONS TO MASTER.

ISSUE NUMBER

ORIGINAL

.600 [15.24]

INSULATOR MATERIAL: THERMOPLASTIC POLYESTER, UL 94V-0 CONTACT MATERIAL; COPPER, NICKEL, TIN ALLOY CA-725 CONTACT PLATING: GOLD ON THE MATING AREA, TIN-LEAD

ON THE CONTACT TAILS, NICKEL UNDERPLATE

846/896 SERIES HIGH TEMP CARD EDGE CONNECTOR PART NUMBER: 896-072-522-807

YOUR CONNECTION TO QUALITY & SERVICE

**EDAC INC** TORONTO, ONTARIO CANADA

THESE DRAWINGS AND SPECIFICATIONS ARE THE PROPERTY OF EDAC INC.,AND SHALL NOT BE REPRODUCED, OR COPIED OR USED AS THE BASIS FOR THE MANUFACTURE OR SALE OF APPARATUS WITHOUT WRITTEN PERMISSION.

| ACAD REFERENCE NO. | 846-ENG-MASTER   |
|--------------------|------------------|
| DRAWN: J.LEE       | DATE: APR. 22/09 |
| CHECKED:           | DATE:            |
| SCALE: 1:1         | SHEET 1 OF 2     |
| DRAWING NUMBER     | ISSUE            |
| 846-FNG-MASTER     | 1 1              |