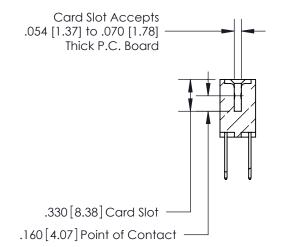

THIS IS A C.A.D. GENERATED DRAWING DO NOT MAKE MANUAL REVISIONS TO MASTER.

ISSUE NUMBER

.165[4.19]

.375 [9.54]

ORIGINAL

1

.060 [1.52] .125(3.18) to .210(5.33) **Outside Tails** .125(3.18) to .210(5.33) **Outside Tails** 

**Contact Code 560** 

INSULATOR MATERIAL: THERMOPLASTIC POLYESTER, UL 94V-0 CONTACT MATERIAL; COPPER, NICKEL, TIN ALLOY CA-725 CONTACT PLATING: GOLD ON THE MATING AREA, TIN-LEAD ON THE CONTACT TAILS, NICKEL UNDERPLATE

**Contact Code 558** 

## 846/896 SERIES HIGH TEMP CARD EDGE CONNECTOR CONTACT CODE 555,556,558,559,560 DIMENSIONS

.150 [3.81]

YOUR CONNECTION TO QUALITY & SERVICE

**Contact Code 559** 

**EDAC INC** TORONTO, ONTARIO CANADA

THESE DRAWINGS AND SPECIFICATIONS ARE THE PROPERTY OF EDAC INC.,AND SHALL NOT BE REPRODUCED, OR COPIED OR USED AS THE BASIS FOR THE MANUFACTURE OR SALE OF APPARATUS WITHOUT WRITTEN PERMISSION.

| ACAD REFERENCE NO. | 846-ENG-MASTER   |
|--------------------|------------------|
| DRAWN: J.LEE       | DATE: APR. 22/09 |
| CHECKED:           | DATE:            |
| SCALE: 1:1         | SHEET 2 OF 2     |
| DRAWING NUMBER     | ISSUE            |
| 846-ENG-MASTER     | 1                |