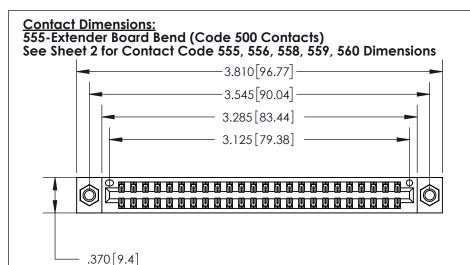

ISSUE NUMBER ORIGINAL

Card Slot Accepts .054 [1.37] to .070 [1.78] Thick P.C. Board .330 [8.38] Card Slot .160 [4.07] Point of Contact -

846/896 SERIES HIGH TEMP CARD EDGE CONNECTOR PART NUMBER: 896-048-555-807