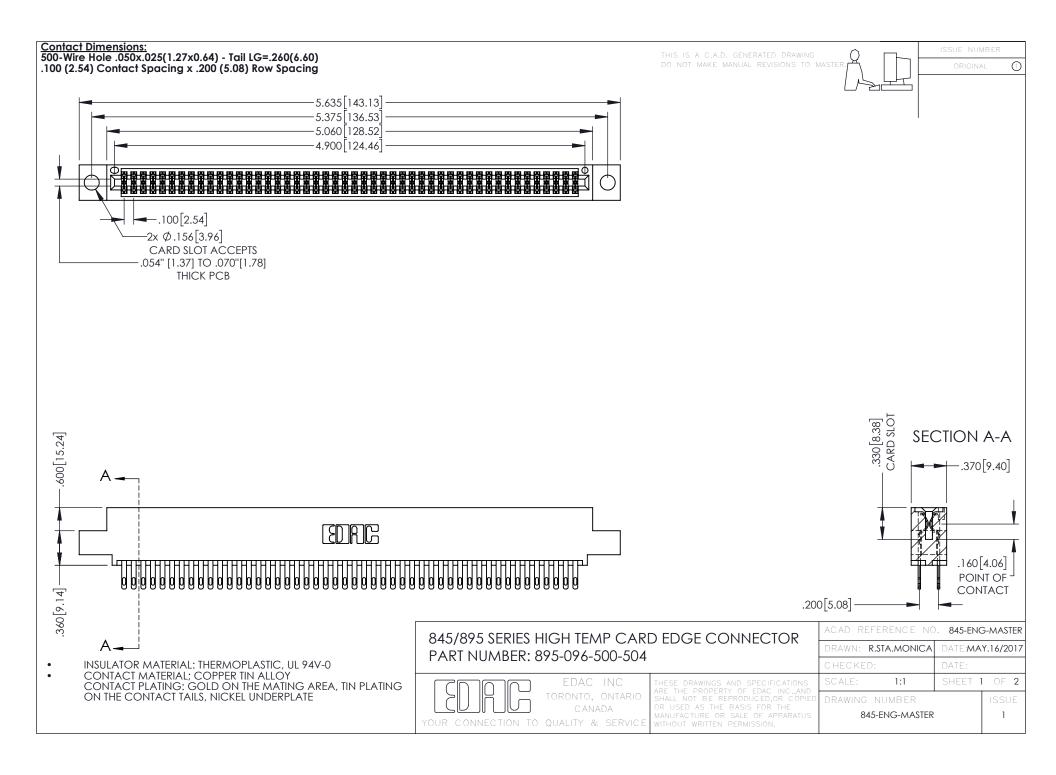

- INSULATOR MATERIAL: THERMOPLASTIC POLYESTER, UL 94V-0 DAP MATERIAL AVAILABLE UPON REQUEST
- CONTACT MATERIAL; COPPER ALLOY

**Contact Code 558** 

CONTACT PLATING: GOLD ON THE MATING AREA, TIN PLATING ON THE CONTACT TAILS, NICKEL UNDERPLATE

## 845/895 SERIES HIGH TEMP CARD EDGE CONNECTOR CONTACT CODE 555,556,558,559,560 DIMENSIONS

YOUR CONNECTION TO QUALITY & SERVICE

Contact Code 559

|   | ACAD REFERENCE NO   | . 845-ENG-MASTER |
|---|---------------------|------------------|
|   | DRAWN: R.STA.MONICA | DATE:MAY.16/2017 |
|   | CHECKED:            | DATE:            |
|   | SCALE: 1:1          | SHEET 2 OF 2     |
| D | DRAWING NUMBER      | ISSUE            |

Contact Code 560

845-ENG-MASTER