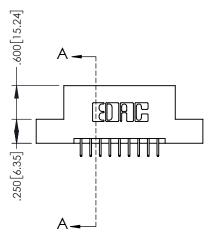

.330[8.38] CARD SLOT

**SECTION A-A** 

—.370<sup>[9.40]</sup>

.160[4.06]

POINT OF CONTACT

1

| .20                                          | 0[5.08]—— |
|----------------------------------------------|-----------|
| 845/895 SERIES HIGH TEMP CARD EDGE CONNECTOR | ACAD REF  |
| PART NUMBER: 895-018-525-208                 | DRAWN: R. |
| 1/W11W0W0EN.0/J-010-JZJ-Z00                  |           |