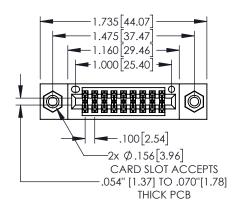

Contact Dimensions: 525-P.C. Tail .018 Sq.(0.46 Sq.) - Tail LG=.150(3.81) .100 (2.54) Contact Spacing x .200 (5.08) Row Spacing

- INSULATOR MATERIAL: THERMOPLASTIC, UL 94V-0
- CONTACT MATERIAL; COPPER TIN ALLOY
  CONTACT PLATING: GOLD ON THE MATING AREA, TIN PLATING
  ON THE CONTACT TAILS, NICKEL UNDERPLATE

.330[8.38] CARD SLOT

**SECTION A-A** 

—.370<sup>[9.40]</sup>

.160[4.06]

POINT OF CONTACT

1

| .20                                          | 0[5.08]—— |
|----------------------------------------------|-----------|
| 845/895 SERIES HIGH TEMP CARD EDGE CONNECTOR | ACAD REF  |
| PART NUMBER: 895-018-525-208                 | DRAWN: R. |
| 1/W11W0W0EN.0/J-010-JZJ-Z00                  |           |