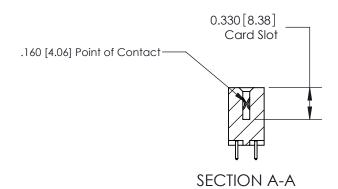

## **Contact Detail**

521-P.C. Tail .025 Sq.(0.64 Sq.) - Tail LG=.150(3.81) .156 [3.96] Contact Spacing x .200 [5.08] Row Spacing

> 2.806 [71.27] 2.660 [67.56] Card Slot Accepts .054 [1.37] to .070 [1.78] Thick P.C. Board 0.370 [9.40]