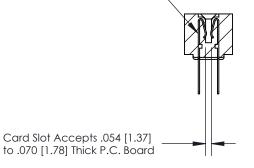

## **Contact Detail**

PC Tail .046x.013(1.17x0.33) - Tail LG=.358(9.09)

.156 [3.96] Contact Spacing x .200 [5.08] Row Spacing

THIS IS A C.A.D. GENERATED DRAWING

ISSUE NUMBER

ORIGINAL

SECTION A-A

.095 [2.41] Point of Contact (Measured from bottom of Card Slot) -