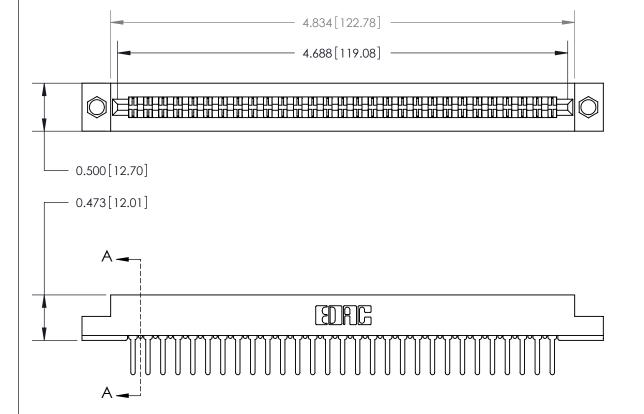

807/857 Series High Temp Card Edge Connector

Part Number: 857-058-422-204

EDAC INC FORONTO, ONTARIO CANADA

SHALL NOT BE REPRODUCED,OR CO OR USED AS THE BASIS FOR THE MANUFACTURE OR SALE OF APPARAT WITHOUT WRITTEN PERMISSION CHECKED: DATE:

**Mounting Option** 

.156 (3.96) Dia. Mounting Holes

## **Contact Detail**

PC Tail .046x.013(1.17x0.33) - Tail LG=.358(9.09)

.156 [3.96] Contact Spacing x .200 [5.08] Row Spacing

THIS IS A C.A.D. GENERATED DRAWING

ISSUE NUMBER

ORIGINAL

SECTION A-A

.095 [2.41] Point of Contact (Measured from bottom of Card Slot) -