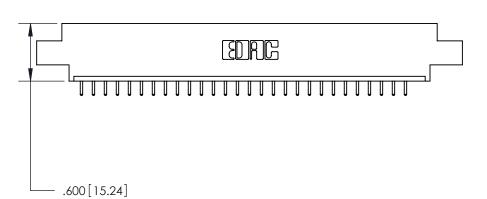

ISSUE NUMBER

ORIGINAL

- 3.910[99.31] -3.750 [95.25] -.370 [9.4]

Card Slot Accepts .054 [1.37] to .070 [1.78] Thick P.C. Board .330 [8.38] Card Slot .160 [4.07] Point of Contact -

INSULATOR MATERIAL: THERMOPLASTIC POLYESTER, UL 94V-0 CONTACT MATERIAL; COPPER, NICKEL, TIN ALLOY CA-725

CONTACT PLATING: GOLD ON THE MATING AREA, TIN-LEAD ON THE CONTACT TAILS, NICKEL UNDERPLATE

846/896 SERIES HIGH TEMP CARD EDGE CONNECTOR PART NUMBER: 846-029-521-608

YOUR CONNECTION TO QUALITY & SERVICE

**EDAC INC** TORONTO, ONTARIO CANADA