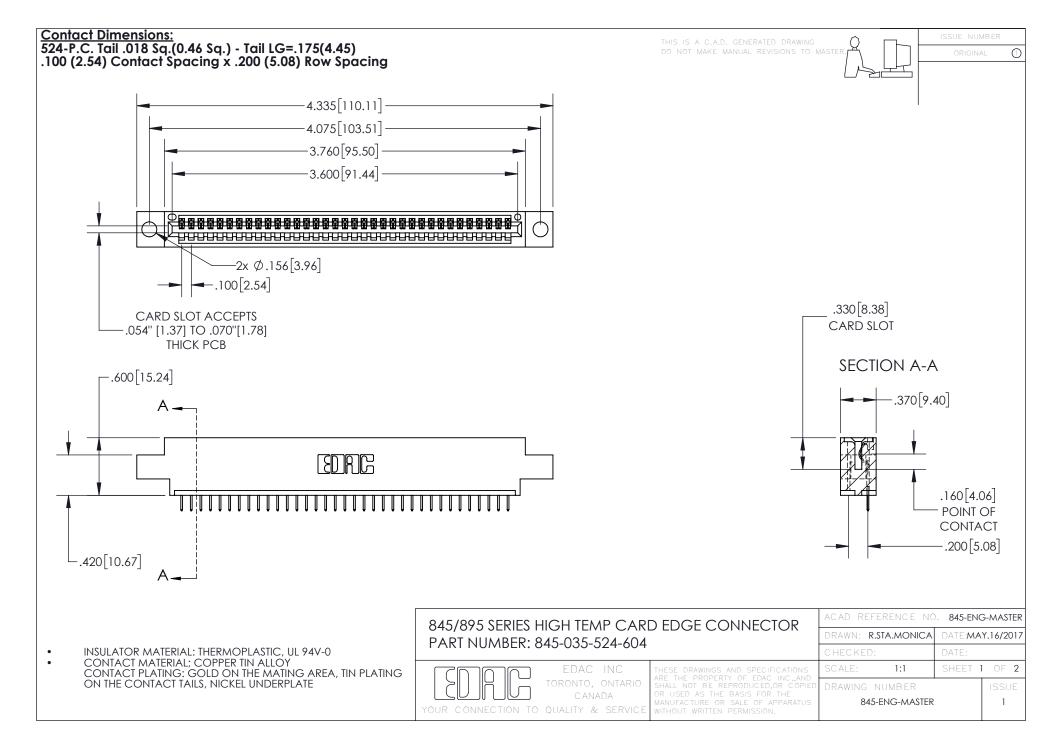

INSULATOR MATERIAL: THERMOPLASTIC POLYESTER, UL 94V-0 DAP MATERIAL AVAILABLE UPON REQUEST

**Contact Code 558** 

CONTACT MATERIAL; COPPER ALLOY CONTACT PLATING: GOLD ON THE MATING AREA, TIN PLATING ON THE CONTACT TAILS, NICKEL UNDERPLATE

## 845/895 SERIES HIGH TEMP CARD EDGE CONNECTOR CONTACT CODE 555,556,558,559,560 DIMENSIONS

YOUR CONNECTION TO QUALITY & SERVICE

Contact Code 559

|   | ACAD REFERENCE NO. 845-ENG-MASTER |                  |  |
|---|-----------------------------------|------------------|--|
|   | DRAWN: R.STA.MONICA               | DATE:MAY.16/2017 |  |
|   | CHECKED:                          | DATE:            |  |
|   | SCALE: 1:1                        | SHEET 2 OF 2     |  |
| D | DRAWING NUMBER                    | ISSUE            |  |

Contact Code 560