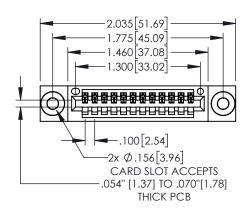

.330[8.38] CARD SLOT

**SECTION A-A** 

—.370<sup>[9.40]</sup>

.160 4.06 POINT OF CONTACT

1

| .200                                                                      | [5.08] |
|---------------------------------------------------------------------------|--------|
| 845/895 SERIES HIGH TEMP CARD EDGE CONNECTOR PART NUMBER: 845-012-525-403 | ACAD   |
|                                                                           | DRAWN  |
|                                                                           | CHECI  |