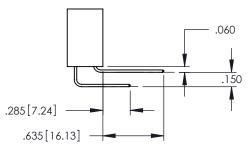

---------------------|--------|
| 845/895 SERIES HIGH TEMP CARD EDGE CONNECTOR PART NUMBER: 845-012-525-403 | ACAD   |
|                                                                           | DRAWN  |
|                                                                           | CHECI  |



| ACAD REFERENCE NO. 845-ENG-MASTER |                 |           |  |
|-----------------------------------|-----------------|-----------|--|
| DRAWN: R.STA.MONICA               | DATE: <b>MA</b> | Y.16/2017 |  |
| CHECKED:                          | DATE:           |           |  |
| SCALE: 1:1                        | SHEET 1         | OF 2      |  |
| DRAWING NUMBER                    |                 | ISSUE     |  |
| 845-ENG-MASTER                    |                 | 1         |  |











## **Contact Code 558**

## **Contact Code 559**

## **Contact Code 560**

INSULATOR MATERIAL: THERMOPLASTIC POLYESTER, UL 94V-0 DAP MATERIAL AVAILABLE UPON REQUEST

CONTACT MATERIAL; COPPER ALLOY CONTACT PLATING: GOLD ON THE MATING AREA, TIN PLATING ON THE CONTACT TAILS, NICKEL UNDERPLATE

845/895 SERIES HIGH TEMP CARD EDGE CONNECTOR CONTACT CODE 555,556,558,559,560 DIMENSIONS

YOUR CONNECTION TO QUALITY & SERVICE

|              | ACAD REFERENCE N    | 0. 845-ENG-MASTER |
|--------------|---------------------|-------------------|
|              | DRAWN: R.STA.MONICA | DATE:MAY.16/2017  |
|              | CHECKED:            | DATE:             |
| S<br>D<br>ED | SCALE: 1:1          | SHEET 2 OF 2      |
|              | DRAWING NUMBER      | ISSUE             |

845-ENG-MASTER