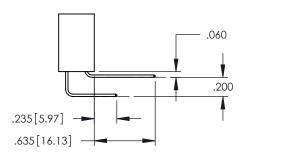

-----------------------|--------|
| 845/895 SERIES HIGH TEMP CARD EDGE CONNECTOR PART NUMBER: 845-012-525-403 | ACAD   |
|                                                                           | DRAWN  |
|                                                                           | CHECI  |



| ACAD REFERENCE NO. 845-ENG-MASTER |                 |           |  |
|-----------------------------------|-----------------|-----------|--|
| DRAWN: R.STA.MONICA               | DATE: <b>MA</b> | Y.16/2017 |  |
| CHECKED:                          | DATE:           |           |  |
| SCALE: 1:1                        | SHEET 1         | OF 2      |  |
| DRAWING NUMBER                    |                 | ISSUE     |  |
| 845-ENG-MASTER                    |                 | 1         |  |











## **Contact Code 558**

## **Contact Code 559**

## **Contact Code 560**

INSULATOR MATERIAL: THERMOPLASTIC POLYESTER, UL 94V-0 DAP MATERIAL AVAILABLE UPON REQUEST

CONTACT MATERIAL; COPPER ALLOY CONTACT PLATING: GOLD ON THE MATING AREA, TIN PLATING ON THE CONTACT TAILS, NICKEL UNDERPLATE

845/895 SERIES HIGH TEMP CARD EDGE CONNECTOR CONTACT CODE 555,556,558,559,560 DIMENSIONS

YOUR CONNECTION TO QUALITY & SERVICE

|              | ACAD REFERENCE N    | 0. 845-ENG-MASTER |
|--------------|---------------------|-------------------|
|              | DRAWN: R.STA.MONICA | DATE:MAY.16/2017  |
|              | CHECKED:            | DATE:             |
| S<br>D<br>ED | SCALE: 1:1          | SHEET 2 OF 2      |
|              | DRAWING NUMBER      | ISSUE             |

845-ENG-MASTER