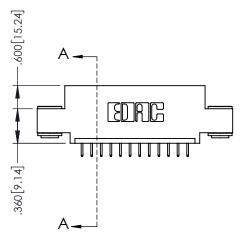

.330[8.38] CARD SLOT

**SECTION A-A** 

—.370<sup>[9.40]</sup>

.160 4.06 POINT OF CONTACT

1

| .200                                                                      | [5.08] |
|---------------------------------------------------------------------------|--------|
| 845/895 SERIES HIGH TEMP CARD EDGE CONNECTOR PART NUMBER: 845-012-525-403 | ACAD   |
|                                                                           | DRAWN  |
|                                                                           | CHECI  |