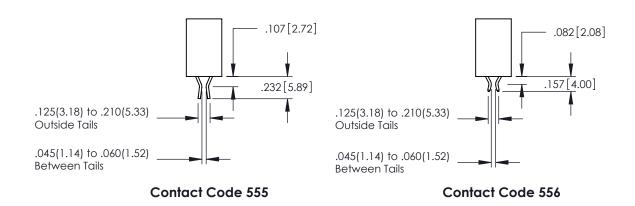

845/895 SERIES HIGH TEMP CARD EDGE CONNECTOR CONTACT CODE 555,556,558,559,560 DIMENSIONS

YOUR CONNECTION TO QUALITY & SERVICE

|              | ACAD REFERENCE N    | 0. 845-ENG-MASTER |
|--------------|---------------------|-------------------|
|              | DRAWN: R.STA.MONICA | DATE:MAY.16/2017  |
|              | CHECKED:            | DATE:             |
| S<br>D<br>ED | SCALE: 1:1          | SHEET 2 OF 2      |
|              | DRAWING NUMBER      | ISSUE             |