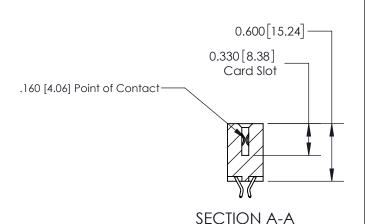

ISSUE NUMBER

ORIGINAL

1

| 837/887 Series High Temp Card Edge Connector<br>Contact Bend Detail |                                                                  | ACAD REFERENCE NO. | 837 ENG MASTER   |               |
|---------------------------------------------------------------------|------------------------------------------------------------------|--------------------|------------------|---------------|
|                                                                     |                                                                  | DRAWN: J.LEE       | DATE: OCT. 06/09 |               |
|                                                                     |                                                                  | CHECKED:           | DATE:            |               |
| EDAC INC                                                            | OR USED AS THE BASIS FOR THE<br>MANUFACTURE OR SALE OF APPARATUS | SCALE: NTS         | SHEET            | 2 <b>OF</b> 2 |
| TORONTO, ONTARIO CANADA                                             |                                                                  | DRAWING NUMBER     | •                | ISSUE         |
| YOUR CONNECTION TO QUALITY & SERVICE                                |                                                                  | 837 Assembly       |                  | 1             |