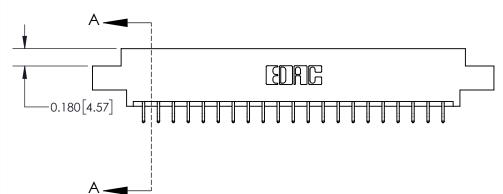

**See Accompanying Page for:** 

**Contact Bend Details** 

| 837/887 Series High Temp Card Edge Connector |
|----------------------------------------------|
| Part Number: 837-042-556-807                 |

ISSUE NUMBER

ORIGINAL

1

| 837/887 Series High Temp Card Edge Connector<br>Contact Bend Detail |                                                                  | ACAD REFERENCE NO. | 837 ENG MASTER   |               |
|---------------------------------------------------------------------|------------------------------------------------------------------|--------------------|------------------|---------------|
|                                                                     |                                                                  | DRAWN: J.LEE       | DATE: OCT. 06/09 |               |
|                                                                     |                                                                  | CHECKED:           | DATE:            |               |
| EDAC INC                                                            | OR USED AS THE BASIS FOR THE<br>MANUFACTURE OR SALE OF APPARATUS | SCALE: NTS         | SHEET            | 2 <b>OF</b> 2 |
| TORONTO, ONTARIO CANADA                                             |                                                                  | DRAWING NUMBER     | •                | ISSUE         |
| YOUR CONNECTION TO QUALITY & SERVICE                                |                                                                  | 837 Assembly       |                  | 1             |