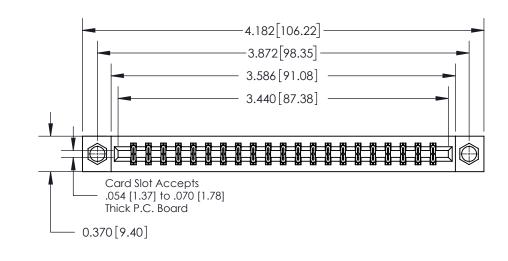

## **Contact Detail**

556-Extender Board Bend (Code 520 Contacts)

.156 [3.96] Contact Spacing x .200 [5.08] Row Spacing

THIS IS A C.A.D. GENERATED DRAWING DO NOT MAKE MANUAL REVISIONS TO MASTER.

ISSUE NUMBER ORIGINAL

**See Accompanying Page for:** 

**Contact Bend Details** 

| 837/887 Series High Temp Card Edge Connector |
|----------------------------------------------|
| Part Number: 837-042-556-807                 |