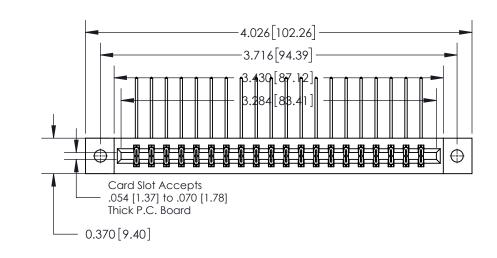

**See Accompanying Page for:** 

**Contact Bend Details** 

837/887 Series High Temp Card Edge Connector Part Number: 837-040-558-802

**EDAC INC** TORONTO, ONTARIO CANADA

THESE DRAWINGS AND SPECIFICATIONS ARE THE PROPERTY OF EDAC INC.,AND SHALL NOT BE REPRODUCED, OR COPIED OR USED AS THE BASIS FOR THE MANUFACTURE OR SALE OF APPARATUS WITHOUT WRITTEN PERMISSION.

| ACAD REFERENCE NO. 837 ENG MASTE |                  |  |  |
|----------------------------------|------------------|--|--|
| DRAWN: J.LEE                     | DATE: OCT. 06/09 |  |  |
| CHECKED:                         | DATE:            |  |  |
| SCALE: NTS                       | SHEET 1 OF 2     |  |  |
| DRAWING NUMBER                   | ISSUE            |  |  |
| 837 Assembly                     | 1                |  |  |