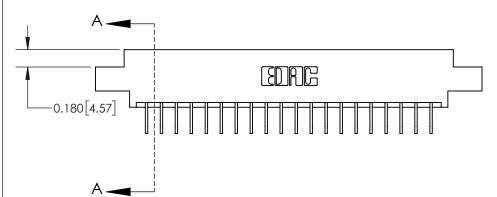

**Mounting Option** 

02-.128 (3.25) Dia. Mounting Holes

## **Contact Detail**

558-90 Degree Bend (Code 541 Contacts)

.156 [3.96] Contact Spacing x .200 [5.08] Row Spacing





THIS IS A C.A.D. GENERATED DRAWING DO NOT MAKE MANUAL REVISIONS TO MASTER.



ISSUE NUMBER ORIGINAL



**See Accompanying Page for:** 

**Contact Bend Details** 

837/887 Series High Temp Card Edge Connector Part Number: 837-040-558-802



**EDAC INC** TORONTO, ONTARIO CANADA

THESE DRAWINGS AND SPECIFICATIONS ARE THE PROPERTY OF EDAC INC.,AND SHALL NOT BE REPRODUCED, OR COPIED OR USED AS THE BASIS FOR THE MANUFACTURE OR SALE OF APPARATUS WITHOUT WRITTEN PERMISSION.

| ACAD REFERENCE NO. 837 ENG MASTE |                  |  |  |
|----------------------------------|------------------|--|--|
| DRAWN: J.LEE                     | DATE: OCT. 06/09 |  |  |
| CHECKED:                         | DATE:            |  |  |
| SCALE: NTS                       | SHEET 1 OF 2     |  |  |
| DRAWING NUMBER