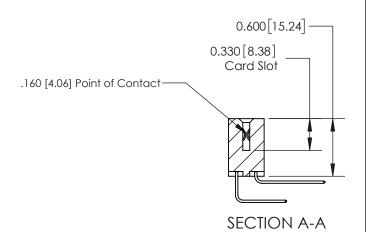

## **Contact Detail**

558-90 Degree Bend (Code 541 Contacts)

.156 [3.96] Contact Spacing x .200 [5.08] Row Spacing

THIS IS A C.A.D. GENERATED DRAWING DO NOT MAKE MANUAL REVISIONS TO MASTER.

ISSUE NUMBER ORIGINAL

ISSUE NUMBER

ORIGINAL

1

| 837/887 Series High Temp Card Edge Connector<br>Contact Bend Detail |                                                                                                                                     | ACAD REFERENCE NO. | 837 ENG MASTER   |               |
|---------------------------------------------------------------------|-------------------------------------------------------------------------------------------------------------------------------------|--------------------|------------------|---------------|
|                                                                     |                                                                                                                                     | DRAWN: J.LEE       | DATE: OCT. 06/09 |               |
|                                                                     |                                                                                                                                     | CHECKED:           | DATE:            |               |
| EDAC INC                                                            | THESE DRAWINGS AND SPECIFICATIONS ARE THE PROPERTY OF EDAC INC.,AND SHALL NOT BE REPRODUCED, OR COPIED OR USED AS THE BASIS FOR THE | SCALE: NTS         | SHEET            | 2 <b>OF</b> 2 |
| TORONTO, ONTARIO CANADA                                             |                                                                                                                                     | DRAWING NUMBER     | •                | ISSUE         |
| YOUR CONNECTION TO QUALITY & SERVICE                                | MANUFACTURE OR SALE OF APPARATUS WITHOUT WRITTEN PERMISSION.                                                                        | 837 Assembly       |                  | 1             |