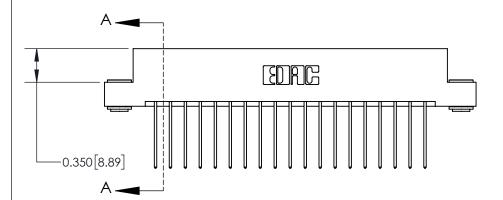

**Mounting Option** 

03-.116 (2.95) I.D. Floating Eyelets

0.370 [9.40]

THIS IS A C.A.D. GENERATED DRAWING DO NOT MAKE MANUAL REVISIONS TO MASTER.

ISSUE NUMBER

ORIGINAL

**See Accompanying Page for:** 

**Contact Bend Details** 

837/887 Series High Temp Card Edge Connector Part Number: 837-038-542-203