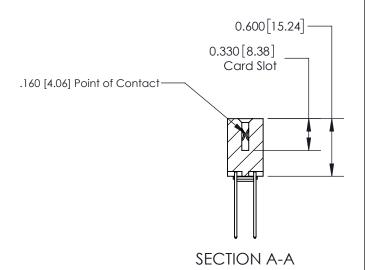

## **Contact Detail**

542-Wire Wrap .025 Sq.(0.64 Sq.) - Tail LG=.645(16.38) .156 [3.96] Contact Spacing x .200 [5.08] Row Spacing

-3.870 [98.30] -3.560[90.42]-3.274[83.16] 3.128 [79.45]

> Card Slot Accepts .054 [1.37] to .070 [1.78] Thick P.C. Board