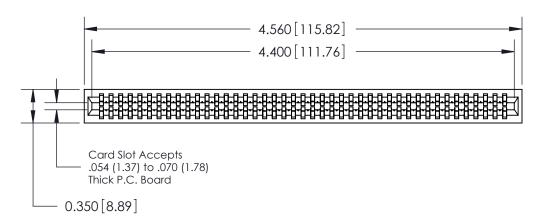

THIS IS A C.A.D. GENERATED DRAWING DO NOT MAKE MANUAL REVISIONS TO MASTER.

ORIGINAL

Contact Information
525-P.C. Tail, High Point - Tail LG.=.190(4.83)
.100" (2.54mm) Contact Spacing x .200" (5.08mm) Row Spacing