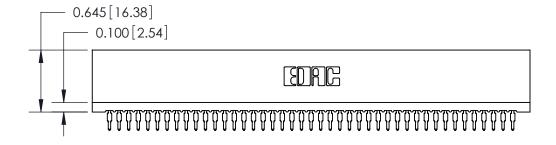

THIS IS A C.A.D. GENERATED DRAWING DO NOT MAKE MANUAL REVISIONS TO MASTER.

ORIGINAL

Contact Information
525-P.C. Tail, High Point - Tail LG.=.190(4.83)
.100" (2.54mm) Contact Spacing x .200" (5.08mm) Row Spacing