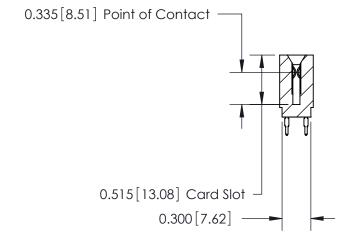

THIS IS A C.A.D. GENERATED DRAWING DO NOT MAKE MANUAL REVISIONS TO MASTER.

ORIGINAL

Contact Information
525-P.C. Tail, High Point - Tail LG.=.190(4.83)
.100" (2.54mm) Contact Spacing x .200" (5.08mm) Row Spacing