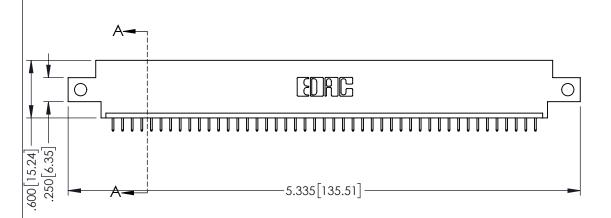

345/395 SERIES CARD EDGE CONNECTOR PART NUMBER: 395-045-525-612

YOUR CONNECTION TO QUALITY & SERVICE

| ACAD REFERENCE NO. 345-ENG-MASTER |                  |       |  |
|-----------------------------------|------------------|-------|--|
| DRAWN: R.STA.MONICA               | DATE:MAY.16/2017 |       |  |
| CHECKED:                          | DATE:            |       |  |
| SCALE: 1:1                        | SHEET 1          | OF 2  |  |
| DRAWING NUMBER                    |                  | ISSUE |  |
| 345-ENG-MASTER                    |                  | 1     |  |