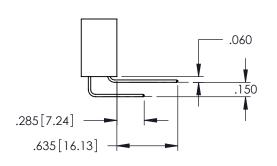

<u>Contact Dimensions:</u>
525-P.C. Tail .018 Sq.(0.46 Sq.) - Tail LG=.150(3.81)
.100 (2.54) Contact Spacing x .200 (5.08) Row Spacing

1

INSULATOR MATERIAL: THERMOPLASTIC PBT BLACK, UL 94V-0

CONTACT MATERIAL; COPPER TIN ALLOY CONTACT PLATING: GOLD ON THE MATING AREA, TIN PLATING ON THE CONTACT TAILS, NICKEL UNDERPLATE

345/395 SERIES CARD EDGE CONNECTOR PART NUMBER: 395-045-525-612

YOUR CONNECTION TO QUALITY & SERVICE

| ACAD REFERENCE NO. 345-ENG-MASTER |                  |       |  |
|-----------------------------------|------------------|-------|--|
| DRAWN: R.STA.MONICA               | DATE:MAY.16/2017 |       |  |
| CHECKED:                          | DATE:            |       |  |
| SCALE: 1:1                        | SHEET 1          | OF 2  |  |
| DRAWING NUMBER                    |                  | ISSUE |  |
| 345-ENG-MASTER                    |                  | 1     |  |