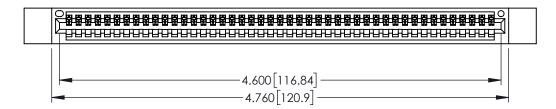

345/395 SERIES CARD EDGE CONNECTOR PART NUMBER: 395-045-525-612

YOUR CONNECTION TO QUALITY & SERVICE

| ACAD REFERENCE NO. 345-ENG-MASTER |                  |       |  |
|-----------------------------------|------------------|-------|--|
| DRAWN: R.STA.MONICA               | DATE:MAY.16/2017 |       |  |
| CHECKED:                          | DATE:            |       |  |
| SCALE: 1:1                        | SHEET 1          | OF 2  |  |
| DRAWING NUMBER                    |                  | ISSUE |  |
| 345-ENG-MASTER                    |                  | 1     |  |