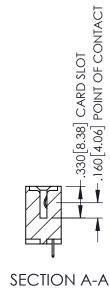

<u>Contact Dimensions:</u>
525-P.C. Tail .018 Sq.(0.46 Sq.) - Tail LG=.150(3.81)
.100 (2.54) Contact Spacing x .200 (5.08) Row Spacing

1

INSULATOR MATERIAL: THERMOPLASTIC PBT BLACK, UL 94V-0

CONTACT MATERIAL; COPPER TIN ALLOY CONTACT PLATING: GOLD ON THE MATING AREA, TIN PLATING ON THE CONTACT TAILS, NICKEL UNDERPLATE