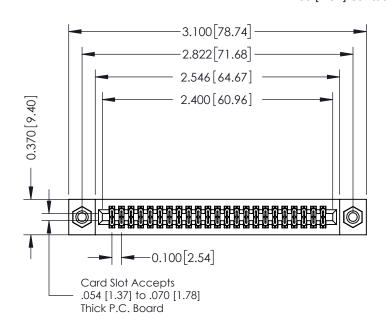

## **See Accompanying Pages for:**

- **Contact Bend Details**
- **Mounting Options**

| 342 / 392 Card Edge Connector |
|-------------------------------|
| Part Number: 392-046-524-208  |

| ACAD REFERENCE NO. 342 ENG MASTER |                  |  |  |
|-----------------------------------|------------------|--|--|
| DRAWN: J.LEE                      | DATE: OCT. 06/09 |  |  |
| CHECKED:                          | DATE:            |  |  |
| SCALE: NTS                        | SHEET 1 OF 3     |  |  |
| DRAWING NUMBER                    | ISSUE            |  |  |