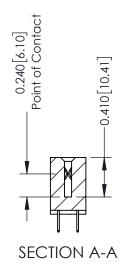

## **Contact Detail**

524-P.C. Tail .018 Sq.(0.46 Sq.) - Tail LG=.185(4.70) .100 [2.54] Contact Spacing x .200 [5.08] Row Spacing