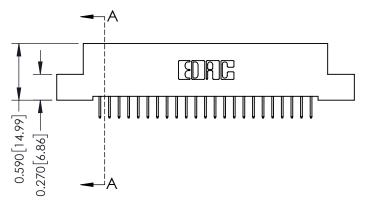

## **See Accompanying Pages for:**

- **Contact Bend Details**
- **Mounting Options**

| 342 / 392 Card Edge Connector |
|-------------------------------|
| Part Number: 392-046-524-208  |

| ACAD REFERENCE NO. 342 ENG MASTER |                  |  |  |
|-----------------------------------|------------------|--|--|
| DRAWN: J.LEE                      | DATE: OCT. 06/09 |  |  |
| CHECKED:                          | DATE:            |  |  |
| SCALE: NTS                        | SHEET 1 OF 3     |  |  |
| DRAWING NUMBER                    | ISSUE            |  |  |