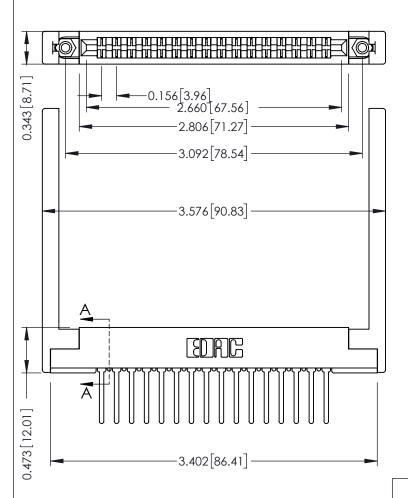

**Mounting Option** .344 (8.74) Offset Card Guides **Contact Detail** 

Wire Wrap .046x.013(1.17x0.33) - Tail LG=.520(13.21) .156 [3.96] Contact Spacing x .200 [5.08] Row Spacing

SECTION A-A .095 [2.41] Point of Contact (FROM BTM OF SLOT) Card Slot Accepts .054 [1.37] to .070 [1.78] Thick P.C. Board