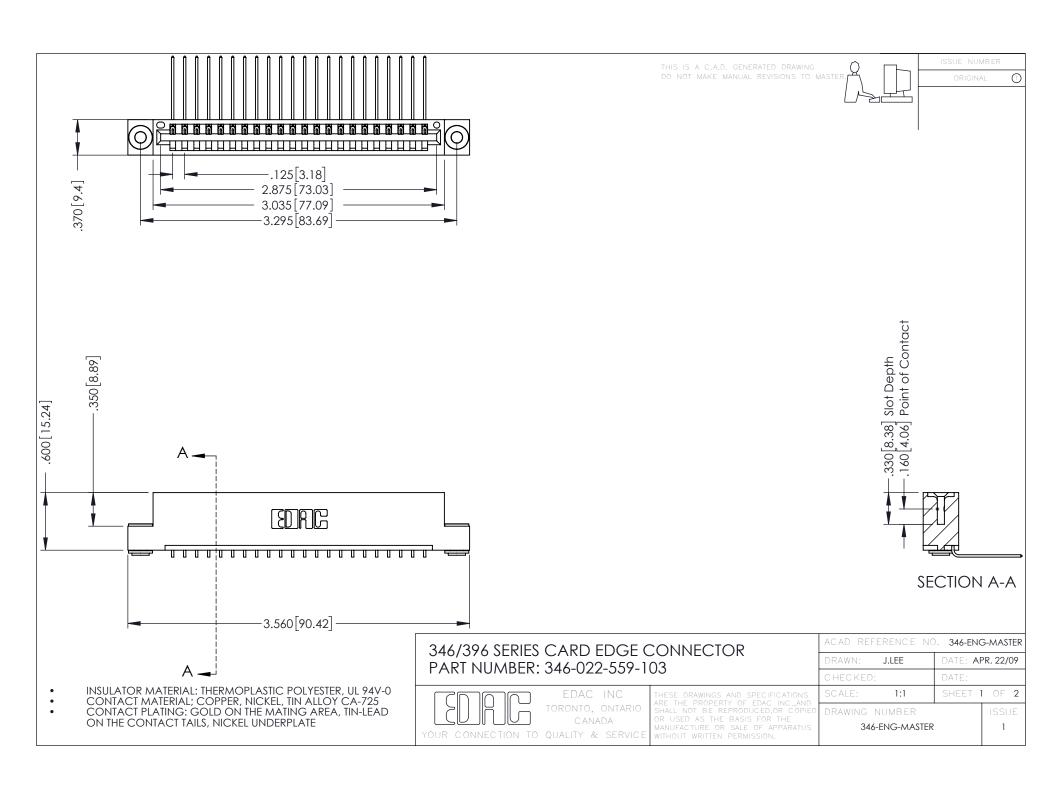

## 346/396 SERIES CARD EDGE CONNECTOR CONTACT CODE 555,556,558,559,560 DIMENSIONS

YOUR CONNECTION TO QUALITY & SERVICE

|   | ACAD REFERENCE NO. 346-ENG-MASTER |                  |
|---|-----------------------------------|------------------|
|   | DRAWN: J.LEE                      | DATE: APR. 22/09 |
|   | CHECKED:                          | DATE:            |
|   | SCALE: 1:1                        | SHEET 2 OF 2     |
| D | DRAWING NUMBER                    | ISSUE            |

346-ENG-MASTER