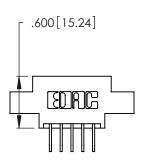

Contact Dimensions:
558-90 Degree Bend (Code 541 Contacts)
See Sheet 2 for Contact Code 555, 556, 558, 559, 560 Dimensions

THIS IS A C.A.D. GENERATED DRAWING DO NOT MAKE MANUAL REVISIONS TO MASTER.

ISSUE NUMBER

ORIGINAL

1

Card Slot Accepts .054 [1.37] to .070 [1.78] Thick P.C. Board .330 [8.38] Card Slot .160 [4.07] Point of Contact

INSULATOR MATERIAL: THERMOPLASTIC POLYESTER, UL 94V-0 CONTACT MATERIAL; COPPER, NICKEL, TIN\_ALLOY CA-725

CONTACT PLATING: GOLD ON THE MATING AREA, TIN-LEAD ON THE CONTACT TAILS, NICKEL UNDERPLATE

346/396 SERIES CARD EDGE CONNECTOR PART NUMBER: 346-010-558-802

YOUR CONNECTION TO QUALITY & SERVICE

**EDAC INC** TORONTO, ONTARIO CANADA