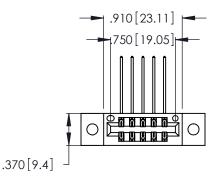

Contact Dimensions:
558-90 Degree Bend (Code 541 Contacts)
See Sheet 2 for Contact Code 555, 556, 558, 559, 560 Dimensions

THIS IS A C.A.D. GENERATED DRAWING DO NOT MAKE MANUAL REVISIONS TO MASTER.

ISSUE NUMBER

ORIGINAL

1

Card Slot Accepts .054 [1.37] to .070 [1.78] Thick P.C. Board .330 [8.38] Card Slot .160 [4.07] Point of Contact

INSULATOR MATERIAL: THERMOPLASTIC POLYESTER, UL 94V-0 CONTACT MATERIAL; COPPER, NICKEL, TIN\_ALLOY CA-725

CONTACT PLATING: GOLD ON THE MATING AREA, TIN-LEAD ON THE CONTACT TAILS, NICKEL UNDERPLATE

346/396 SERIES CARD EDGE CONNECTOR PART NUMBER: 346-010-558-802

YOUR CONNECTION TO QUALITY & SERVICE

**EDAC INC** TORONTO, ONTARIO CANADA