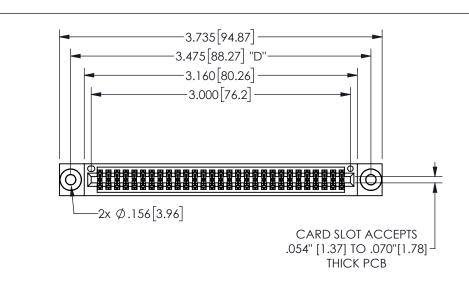

THIS IS A C.A.D. GENERATED DRAWING DO NOT MAKE MANUAL REVISIONS TO MASTER.

ISSUE NUMBER 1 ORIGINAL

.160 4.06 .330[8.38] POINT OF CARD SLOT CONTACT

<u>Contact Dimensions:</u>
556-Extender Board Bend (Code 520 Contacts)
See Sheet 2 for Contact Code 555, 556, 558, 559, 560 **Dimensions** 

| 345/395 SERIES CARD EDGE CONNECTOR |  |
|------------------------------------|--|
| PART NUMBER: 345-058-556-503       |  |

YOUR CONNECTION TO QUALITY & SERVICE

**EDAC INC** TORONTO, ONTARIO CANADA

THESE DRAWINGS AND SPECIFICATIONS ARE THE PROPERTY OF EDAC INC.,AND SHALL NOT BE REPRODUCED,OR COPIED OR USED AS THE BASIS FOR THE MANUFACTURE OR SALE OF APPARATUS WITHOUT WRITTEN PERMISSION.