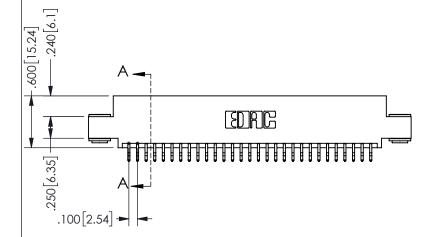

SECTION A-A

ISSUE NUMBER ORIGINAL

1

**Contact Code 558** 

Contact Code 559

**Contact Code 560** 

INSULATOR MATERIAL: THERMOPLASTIC POLYESTER, UL 94V-0 DAP MATERIAL AVAILABLE UPON REQUEST

CONTACT MATERIAL; COPPER ALLOY

CONTACT PLATING: GOLD ON THE MATING AREA, TIN PLATING ON THE CONTACT TAILS, NICKEL UNDERPLATE