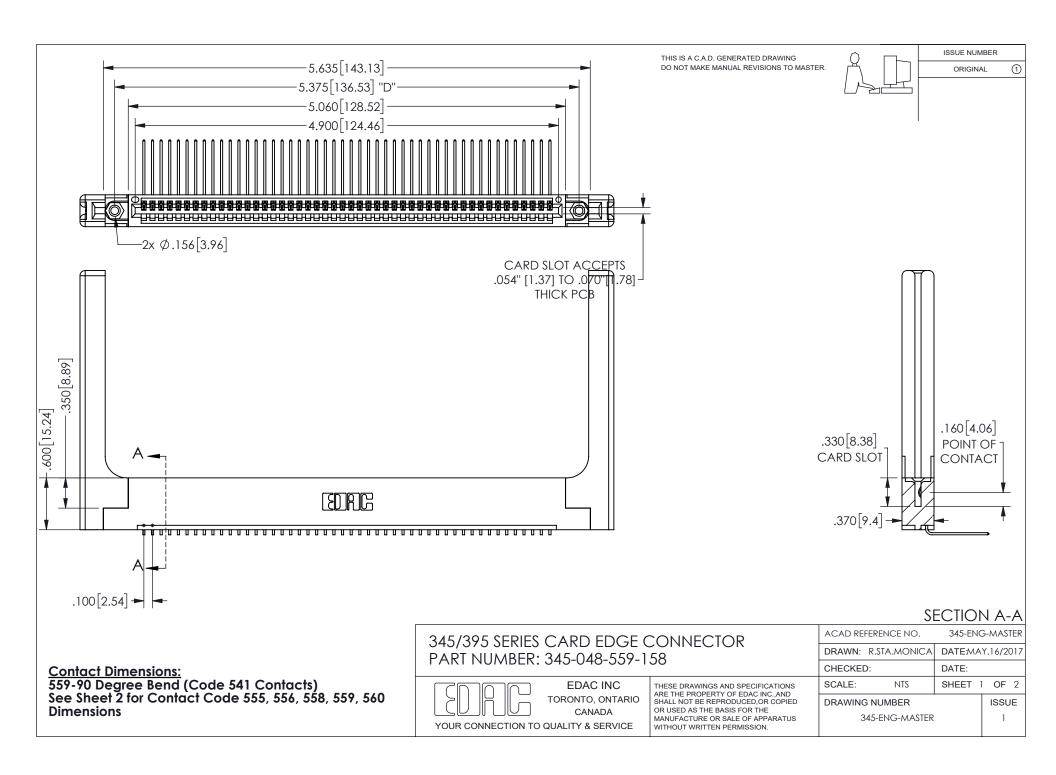

345/395 SERIES CARD EDGE CONNECTOR CONTACT CODE 555,556,558,559,560 DIMENSIONS

YOUR CONNECTION TO QUALITY & SERVICE

**EDAC INC** TORONTO, ONTARIO CANADA

THESE DRAWINGS AND SPECIFICATIONS ARE THE PROPERTY OF EDAC INC.,AND SHALL NOT BE REPRODUCED, OR COPIED OR USED AS THE BASIS FOR THE MANUFACTURE OR SALE OF APPARATUS WITHOUT WRITTEN PERMISSION.

| ACAD REFERENCE NO.  | 345-ENG-MASTER   |
|---------------------|------------------|
| DRAWN: R.STA.MONICA | DATE:MAY.16/2017 |
| CHECKED:            | DATE:            |
| SCALE: 1:1          | SHEET 2 OF 2     |
| DRAWING NUMBER      | ISSUE            |
| 345-ENG-MASTER      | 1                |