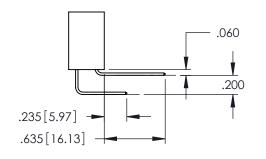

**Contact Code 558** 

Contact Code 559

Contact Code 560

- INSULATOR MATERIAL: THERMOPLASTIC POLYESTER, UL 94V-0 DAP MATERIAL AVAILABLE UPON REQUEST

CONTACT MATERIAL; COPPER ALLOY CONTACT PLATING: GOLD ON THE MATING AREA, TIN PLATING ON THE CONTACT TAILS, NICKEL UNDERPLATE

345/395 SERIES CARD EDGE CONNECTOR CONTACT CODE 555,556,558,559,560 DIMENSIONS

YOUR CONNECTION TO QUALITY & SERVICE

|   | DRAWN: R.STA.MONICA | DATE:MAY.16/2017 |
|---|---------------------|------------------|
| , | CHECKED:            | DATE:            |
|   | SCALE: 1:1          | SHEET 2 OF 2     |
| D | DRAWING NUMBER      | ISSUE            |
|   | 345-ENG-MASTER      | 1                |