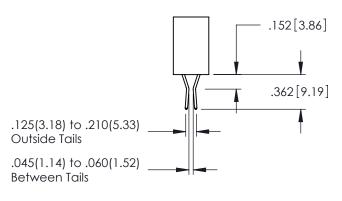

**Contact Code 558** 

Contact Code 559

Contact Code 560

- INSULATOR MATERIAL: THERMOPLASTIC POLYESTER, UL 94V-0 DAP MATERIAL AVAILABLE UPON REQUEST

CONTACT MATERIAL; COPPER ALLOY CONTACT PLATING: GOLD ON THE MATING AREA, TIN PLATING ON THE CONTACT TAILS, NICKEL UNDERPLATE

345/395 SERIES CARD EDGE CONNECTOR CONTACT CODE 555,556,558,559,560 DIMENSIONS

YOUR CONNECTION TO QUALITY & SERVICE

|   | DRAWN: R.STA.MONICA | DATE:MAY.16/2017 |
|---|---------------------|------------------|
| , | CHECKED:            | DATE:            |
|   | SCALE: 1:1          | SHEET 2 OF 2     |
| D | DRAWING NUMBER      | ISSUE            |
|   | 345-ENG-MASTER      | 1                |