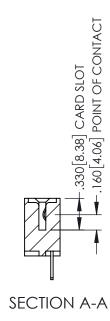

**Contact Code 558** 

Contact Code 559

Contact Code 560

- INSULATOR MATERIAL: THERMOPLASTIC POLYESTER, UL 94V-0 DAP MATERIAL AVAILABLE UPON REQUEST

CONTACT MATERIAL; COPPER ALLOY CONTACT PLATING: GOLD ON THE MATING AREA, TIN PLATING ON THE CONTACT TAILS, NICKEL UNDERPLATE

345/395 SERIES CARD EDGE CONNECTOR CONTACT CODE 555,556,558,559,560 DIMENSIONS

YOUR CONNECTION TO QUALITY & SERVICE

|   | DRAWN: R.STA.MONICA | DATE:MAY.16/2017 |
|---|---------------------|------------------|
| , | CHECKED:            | DATE:            |
|   | SCALE: 1:1          | SHEET 2 OF 2     |
| D | DRAWING NUMBER      | ISSUE            |
|   | 345-ENG-MASTER      | 1                |