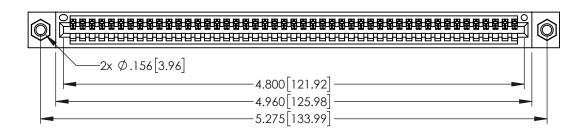

<u>Contact Dimensions:</u>
500-Wire Hole .050x.025(1.27x0.64) - Tail LG=.260(6.60)
.100 (2.54) Contact Spacing x .200 (5.08) Row Spacing

THIS IS A C.A.D. GENERATED DRAWING
DO NOT MAKE MANUAL REVISIONS TO MAS

1

ORIGINA

- INSULATOR MATERIAL: THERMOPLASTIC PBT BLACK, UL 94V-0
- CONTACT MATERIAL; COPPER TIN ALLOY
   CONTACT PLATING: GOLD ON THE MATING AREA, TIN PLATING ON THE CONTACT TAILS, NICKEL UNDERPLATE

| 345/395 SERIES CARD EDGE CONNECTOR |
|------------------------------------|
| PART NUMBER: 345-047-500-607       |