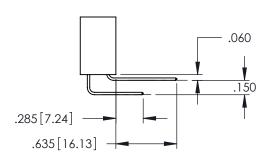

**Contact Code 558** 

Contact Code 559

Contact Code 560

- INSULATOR MATERIAL: THERMOPLASTIC POLYESTER, UL 94V-0 DAP MATERIAL AVAILABLE UPON REQUEST

CONTACT MATERIAL; COPPER ALLOY CONTACT PLATING: GOLD ON THE MATING AREA, TIN PLATING ON THE CONTACT TAILS, NICKEL UNDERPLATE

345/395 SERIES CARD EDGE CONNECTOR CONTACT CODE 555,556,558,559,560 DIMENSIONS

YOUR CONNECTION TO QUALITY & SERVICE

|   | DRAWN: R.STA.MONICA | DATE:MAY.16/2017 |
|---|---------------------|------------------|
| , | CHECKED:            | DATE:            |
|   | SCALE: 1:1          | SHEET 2 OF 2     |
| D | DRAWING NUMBER      | ISSUE            |
|   | 345-ENG-MASTER      | 1                |