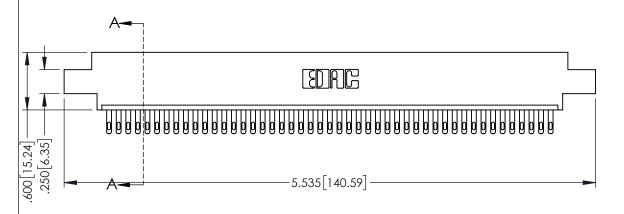

**Contact Code 558** 

Contact Code 559

Contact Code 560

- INSULATOR MATERIAL: THERMOPLASTIC POLYESTER, UL 94V-0 DAP MATERIAL AVAILABLE UPON REQUEST

CONTACT MATERIAL; COPPER ALLOY CONTACT PLATING: GOLD ON THE MATING AREA, TIN PLATING ON THE CONTACT TAILS, NICKEL UNDERPLATE

345/395 SERIES CARD EDGE CONNECTOR CONTACT CODE 555,556,558,559,560 DIMENSIONS

YOUR CONNECTION TO QUALITY & SERVICE

|   | DRAWN: R.STA.MONICA | DATE:MAY.16/2017 |
|---|---------------------|------------------|
| , | CHECKED:            | DATE:            |
|   | SCALE: 1:1          | SHEET 2 OF 2     |
| D | DRAWING NUMBER      | ISSUE            |
|   | 345-ENG-MASTER      | 1                |