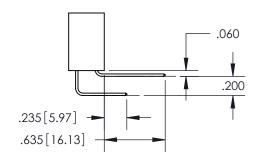

ISSUE NUMBER ORIGINAL

1

**Contact Code 558** 

## Contact Code 559

Contact Code 560

- INSULATOR MATERIAL: THERMOPLASTIC POLYESTER, UL 94V-0
- DAP MATERIAL AVAILABLE UPON REQUEST
- CONTACT MATERIAL; COPPER ALLOY

CONTACT PLATING: GOLD ON THE MATING AREA, TIN PLATING ON THE CONTACT TAILS, NICKEL UNDERPLATE

\*FOR ALL OTHER SPECIFICATIONS REFER TO SHEET 3\*