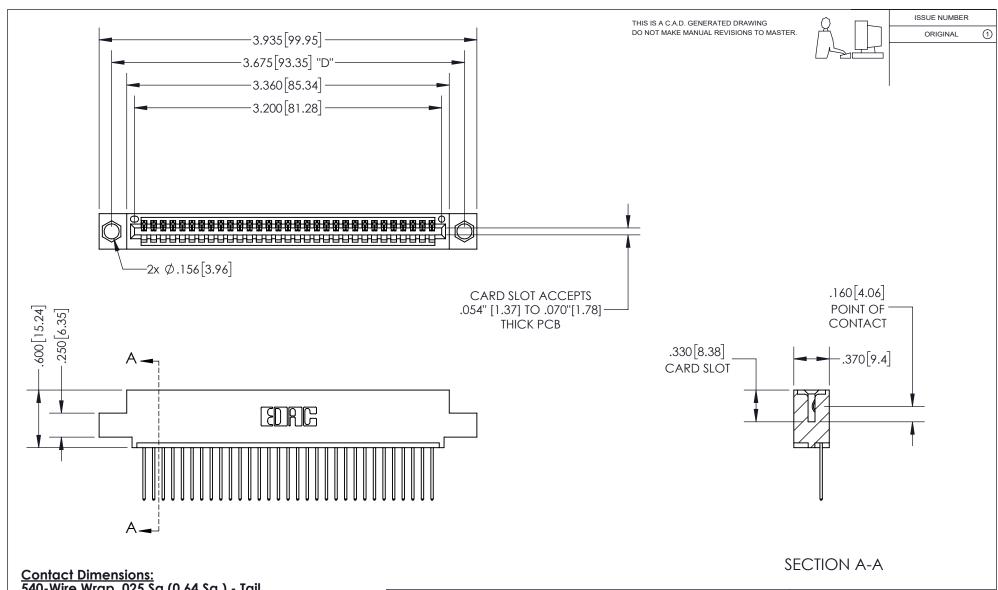

<u>Contact Dimensions:</u> 540-Wire Wrap .025 Sq.(0.64 Sq.) - Tail LG=.560(14.22) .100 (2.54) Contact Spacing x .200 (5.08) Row Spacing

INSULATOR MATERIAL: THERMOPLASTIC PBT, UL 94V-0 CONTACT MATERIAL; COPPER TIN ALLOY CONTACT PLATING: GOLD ON THE MATING AREA, TIN PLATING ON THE CONTACT TAILS, NICKEL UNDERPLATE

## 345/395 SERIES CARD EDGE CONNECTOR PART NUMBER: 345-031-540-404

YOUR CONNECTION TO QUALITY & SERVICE

**EDAC INC** TORONTO, ONTARIO CANADA

THESE DRAWINGS AND SPECIFICATIONS ARE THE PROPERTY OF EDAC INC.,AND SHALL NOT BE REPRODUCED, OR COPIED OR USED AS THE BASIS FOR THE MANUFACTURE OR SALE OF APPARATUS WITHOUT WRITTEN PERMISSION.

ISSUE NUMBER ORIGINAL

1

**Contact Code 558** 