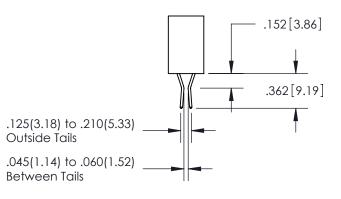

PLATE

## 345/395 SERIES CARD EDGE CONNECTOR PART NUMBER: 345-031-540-404

YOUR CONNECTION TO QUALITY & SERVICE

**EDAC INC** TORONTO, ONTARIO CANADA

THESE DRAWINGS AND SPECIFICATIONS ARE THE PROPERTY OF EDAC INC.,AND SHALL NOT BE REPRODUCED, OR COPIED OR USED AS THE BASIS FOR THE MANUFACTURE OR SALE OF APPARATUS WITHOUT WRITTEN PERMISSION.

| ACAD REFERENCE NO.  |        | 345-ENG-MASTER   |       |
|---------------------|--------|------------------|-------|
| DRAWN: R.STA.MONICA |        | DATE:MAY.16/2017 |       |
| CHECKED:            |        | DATE:            |       |
| SCALE:              | 1:1    | SHEET            | OF 2  |
| DRAWING             | NUMBER |                  | ISSUE |
| 345-ENG-MASTER      |        |                  | 1     |



ISSUE NUMBER ORIGINAL

1









**Contact Code 558** 

## Contact Code 559

Contact Code 560

- INSULATOR MATERIAL: THERMOPLASTIC POLYESTER, UL 94V-0
- DAP MATERIAL AVAILABLE UPON REQUEST
- CONTACT MATERIAL; COPPER ALLOY

CONTACT PLATING: GOLD ON THE MATING AREA, TIN PLATING ON THE CONTACT TAILS, NICKEL UNDERPLATE

\*FOR ALL OTHER SPECIFICATIONS REFER TO SHEET 3\*

## 345/395 SERIES CARD EDGE CONNECTOR CONTACT CODE 555,556,558,559,560 DIMENSIONS

YOUR CONNECTION TO QUALITY & SERVICE

**EDAC INC** TORONTO, ONTARIO CANADA

THESE DRAWINGS AND SPECIFICATIONS ARE THE PROPERTY OF EDAC INC.,AND SHALL NOT BE REPRODUCED, OR COPIED OR USED AS THE BASIS FOR THE MANUFACTURE OR SALE OF APPARATUS WITHOUT WRITTEN PERMISSION.

| ACAD REFERENCE NO.  | 345-ENG-MASTER   |  |
|---------------------|------------------|--|
| DRAWN: R.STA.MO