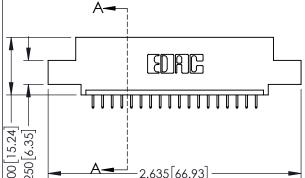

**SECTION A-A** 

INSULATOR MATERIAL: THERMOPLASTIC PBT BLACK, UL 94V-0 CONTACT MATERIAL; COPPER TIN ALLOY

CONTACT PLATING: GOLD ON THE MATING AREA, TIN PLATING ON THE CONTACT TAILS, NICKEL UNDERPLATE

..330[8.38] CARD SLOT .160[4.06] POINT OF CONTACT