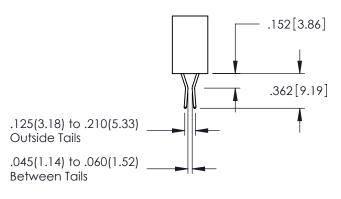

YOUR CONNECTION TO QUALITY & SERVICE

.107 [2.72] .082 [2.08] .157 [4] .232 [5.89] .125(3.18) to .210(5.33) .125(3.18) to .210(5.33) Outside Tails Outside Tails .045(1.14) to .060(1.52) .045(1.14) to .060(1.52) Between Tails Between Tails **Contact Code 555 Contact Code 556** 