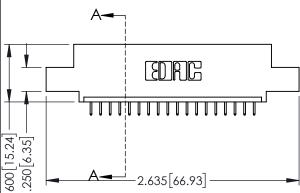

**SECTION A-A** 

INSULATOR MATERIAL: THERMOPLASTIC PBT BLACK, UL 94V-0 CONTACT MATERIAL; COPPER TIN ALLOY

CONTACT PLATING: GOLD ON THE MATING AREA, TIN PLATING ON THE CONTACT TAILS, NICKEL UNDERPLATE

..330[8.38] CARD SLOT .160[4.06] POINT OF CONTACT