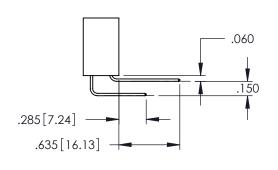

YOUR CONNECTION TO QUALITY & SERVICE

.107 [2.72] .082 [2.08] .157 [4] .232 [5.89] .125(3.18) to .210(5.33) .125(3.18) to .210(5.33) Outside Tails Outside Tails .045(1.14) to .060(1.52) .045(1.14) to .060(1.52) Between Tails Between Tails **Contact Code 555 Contact Code 556** 