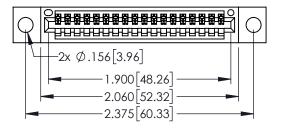

<u>Contact Dimensions:</u>
525-P.C. Tail .018 Sq.(0.46 Sq.) - Tail LG=.150(3.81)
.100 (2.54) Contact Spacing x .200 (5.08) Row Spacing

1

345/395 SERIES CARD EDGE CONNECTOR PART NUMBER: 345-018-525-404

| ACAD REFERENCE NO. 345-ENG-MASTER |                 |           |  |
|-----------------------------------|-----------------|-----------|--|
| DRAWN: R.STA.MONICA               | DATE: <b>MA</b> | Y.16/2017 |  |
| CHECKED:                          | DATE:           |           |  |
| SCALE: 1:1                        | SHEET 1         | OF 2      |  |
| DRAWING NUMBER                    |                 | ISSUE     |  |
| 345-ENG-MASTER                    |                 | 1         |  |

**SECTION A-A** 

INSULATOR MATERIAL: THERMOPLASTIC PBT BLACK, UL 94V-0 CONTACT MATERIAL; COPPER TIN ALLOY

CONTACT PLATING: GOLD ON THE MATING AREA, TIN PLATING ON THE CONTACT TAILS, NICKEL UNDERPLATE

..330[8.38] CARD SLOT .160[4.06] POINT OF CONTACT