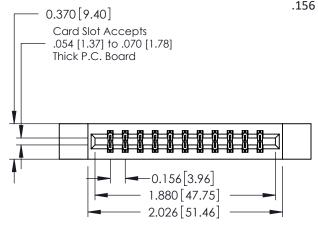

**Mounting Option** 

12-.128 (3.25) Dia. Side Mounting Holes

**Contact Detail** 

523-P.C. Tail .025 Sq.(0.64 Sq.) - Tail LG=.390(9.91) .156 [3.96] Contact Spacing x .200 [5.08] Row Spacing

THIS IS A C.A.D. GENERATED DRAWING DO NOT MAKE MANUAL REVISIONS TO MASTER.