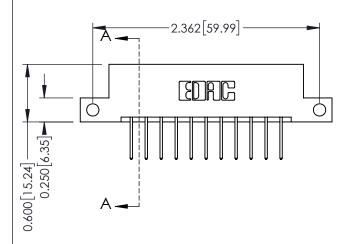

**Mounting Option** 

12-.128 (3.25) Dia. Side Mounting Holes

**Contact Detail** 

523-P.C. Tail .025 Sq.(0.64 Sq.) - Tail LG=.390(9.91) .156 [3.96] Contact Spacing x .200 [5.08] Row Spacing

THIS IS A C.A.D. GENERATED DRAWING DO NOT MAKE MANUAL REVISIONS TO MASTER.